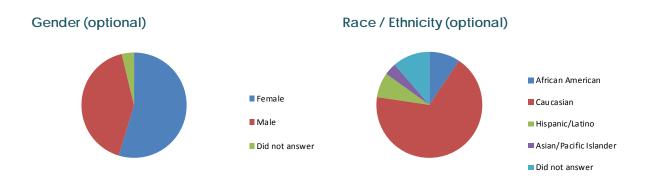

14 of the 53 also applied for the Health Industry Advisory Committee.

The applicants range in age from 22 to 74.

10 applicants represent racial and ethnic minorities in Minnesota

**16** applicants represent organizations that help individuals to enroll in health plans through MNsure, including insurance agents and advocates for hard-to-reach populations