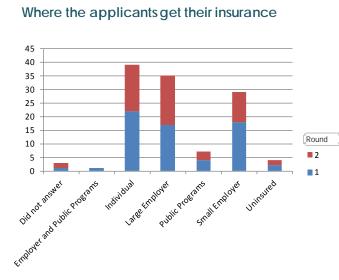

Summary of Applicant Data

225 applications were received (total).

**118** applied for the Consumer and Small Employer Advisory Committee.

27 of the 118 also applied for the Health Industry Advisory Committee.

The applicants range in age from 22 to 76.



23 applicants represent racial and ethnic minorities in Minnesota

**38** applicants represent organizations that help individuals to enroll in health plans through MNsure, including insurance agents and advocates for hard-to-reach populations

**16** applicants represent providers

2 applicants represent insurers

21 applicants are health care industry experts

49 applicants represent small business owners (less than 50 employees)

**49** applicants represent other groups / interests (not listed above) that may be impacted by MNsure



## Where the applicants live