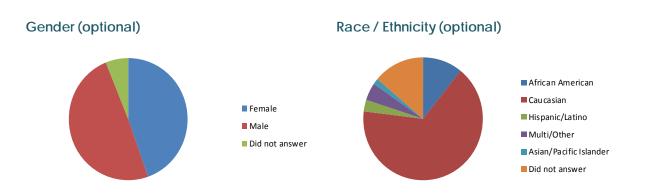

The applicants range in age from 22 to 76.

23 applicants represent racial and ethnic minorities in Minnesota

**38** applicants represent organizations that help individuals to enroll in health plans through MNsure, including insurance agents and advocates for hard-to-reach populations