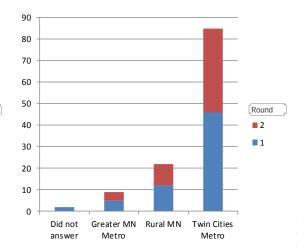

pplications were received (total).

**118** applied for the Consumer and Small Employer Advisory Committee.

27 of the 118 also applied for the Health Industry Advisory Committee.

The applicants range in age from 22 to 76.



23 applicants represent racial and ethnic minorities in Minnesota

**38** applicants represent organizations that help individuals to enroll in health plans through MNsure, including insurance agents and advocates for hard-to-reach populations

**16** applicants represent providers

2 applicants represent insurers

21 applicants are health care industry experts

49 applicants represent small business owners (less than 50 employees)

**49** applicants represent other groups / interests (not listed above) that may be impacted by MNsure



## Where the applicants live