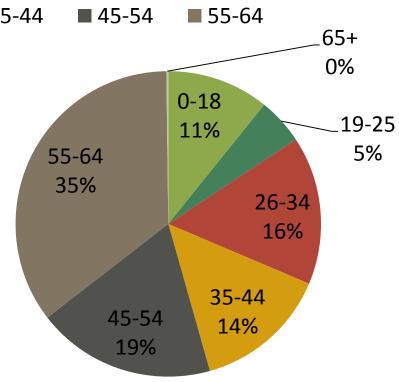

- Call Center
  - SHOP
  - System uptime
- 4. Legal



# **Enrollment**



#### **Enrollment in Process**







# Individual Market: Accounts and Applications





138,639 Accounts created

99,888 Applications submitted (169,440 applicants)



# Individual Market: Enrollment in Private Coverage



Number of Individuals Choosing Plan and Payment Method





#### **Individual Market: Enrollment in Process**

- Enrollment projections for 2013-2014 Open Enrollment
- Enrollment in process as of Jan. 18, 2014



**Enrollments** 



### **Eligibility of QHP Applicants**

#### **Number of Applicants Applying for Coverage**





#### **Individual Market: Metal Levels**





## Individual Market: QHP Enrollee **Demographics**



#### **Gender in QHPs**

Female Male



#### **Ages in QHPs**









### Individual Market: Enrollees by Carrier



#### **Percent of Enrollees by Carrier**





#### **Enrollment Records Sent to Carriers**



Total number of 834s sent to carriers as of 1/18/2014: 17,652

12

The same household is counted twice (appropriately) in these subscriber level records
if the household chose both a medical and dental plan because the subscriber record
has to be sent to each carrier.

### **Premium Processing: Individual**



- Total Premium Payments (Net of Returns, NSFs, etc)
  - **\$5,435,369.15**
- Total checks processed through January 17, 2014
  - **3**,164
- Total US Bank Transactions through January 19, 2014
  - 14,972 (includes returns, refunds)



## Premium Processing: Individual



#### As of week of 1/21/14:

- Total sent on 820 (payment information)