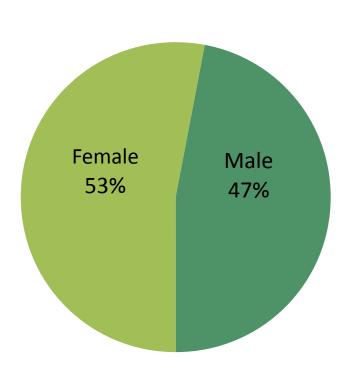

- 2. Finance
- 3. Operations
  - Call Center
  - SHOP
  - System uptime
- 4. Legal



# **Enrollment**



#### **Enrollment in Process**







# Individual Market: Accounts and Applications





138,639 Accounts created

99,888 Applications submitted (169,440 applicants)



# Individual Market: Enrollment in Private Coverage



Number of Individuals Choosing Plan and Payment Method





#### **Individual Market: Enrollment in Process**

- Enrollment projections for 2013-2014 Open Enrollment
- Enrollment in process as of Jan. 18, 2014



**Enrollments** 



### **Eligibility of QHP Applicants**

#### **Number of Applicants Applying for Coverage**





#### **Individual Market: Metal Levels**





## Individual Market: QHP Enrollee **Demographics**



#### **Gender in QHPs**

Female Male



#### **Ages in QHPs**









### Individual Market: Enrollees by Carrier



#### **Percent of Enrollees by Carrier**





#### **Enrollment Records Sent to Carriers**



Total number of 834s sent to carriers as of 1/18/2014: 17,652

12

The same household is counted twice (appropriately) in these subscriber level records
if the household chose both a medical and dental plan because the subscriber record
has to be sent to each carrier.

### **Premium Processing: Individual**



- Total Premium Payments (Net of Returns, NSFs, etc)
  - **\$5,435,369.15**
- Total checks processed through January 17, 2014
  - **3**,164
- Total US Bank Transactions through January 19, 2014
  - 14,972 (includes returns, refunds)



## Premium Processing: Individual



#### As of week of 1/21/14:

- Total sent