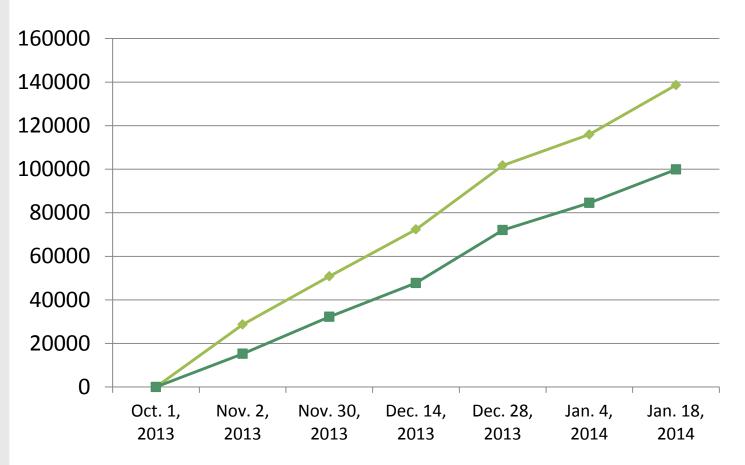

# Individual Market: Accounts and Applications

138,639 Accounts created

99,888 Applications submitted (169,440 applicants)