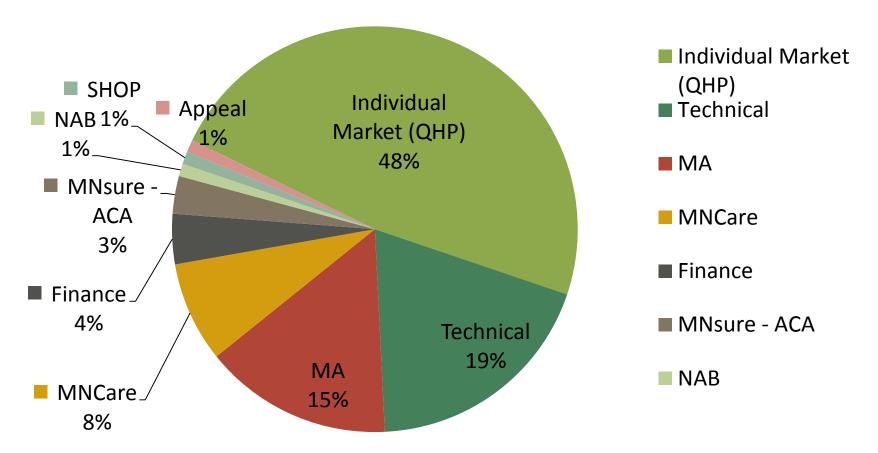

,823 | \$10,725,060       | \$3,901,763 |
| Total                          | \$26,067,257 | \$19,017,257       | \$7,050,000 |
| Withheld                       | \$3,289,798  | \$3,289,798        | \$0         |
| Total Invoices Processed       | \$29,357,055 | \$22,307,055       | \$7,050,000 |
| Remaining Contract Payments    |              |                    |             |
| Pending Invoices               | \$9,088,909  | \$9,088,909        |             |
| To Be Invoiced                 | \$7,433,733  | \$7,433,733        |             |
| Payments Plus Pending invoices | \$45,879,697 | \$38,829,697       | \$7,050,000 |

# **Operations**



### Call Center - Average Wait Time





#### Call Center - Calls Received





# Call Center – Type of Calls Received Month-to-Date January





# Call Center - Type of Calls Received December





# Call Center - Type of Calls Received November





#### **SHOP Enrollment**



|                             | January 2014 |
|-----------------------------|--------------|
| # employers<br>enrolled     | 115          |
| # employees on roster       | 807          |
| # employees<br>enrolled     | 475          |
| Average employees on roster | 7.02         |
| Average employees enrolled  | 4.13         |

#### **Number of Employers by Enrollment**

|       | January 2014 |  |
|-------|--------------|--|
| 1-5   | 75           |  |
| 6-10  | 26           |  |
| 11-24 | 14           |  |
| 25-50 | 6            |  |

As of 1/21/2014



# SHOP: Medical Plan Offerings by Metal Level (Total)



#### As of 1/21/2014

|          | Plans Of