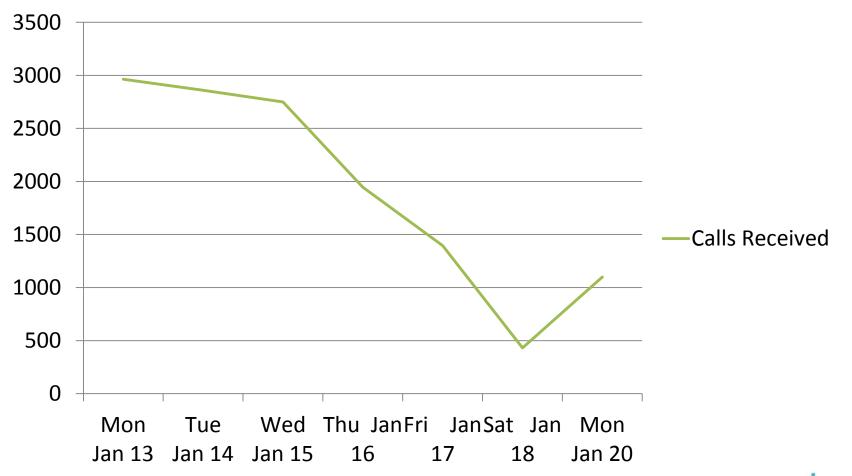

| \$3,148,237 |
| DHS                            | \$14,626,823 | \$10,725,060       | \$3,901,763 |
| Total                          | \$26,067,257 | \$19,017,257       | \$7,050,000 |
| Withheld                       | \$3,289,798  | \$3,289,798        | \$0         |
| Total Invoices Processed       | \$29,357,055 | \$22,307,055       | \$7,050,000 |
| Remaining Contract Payments    |              |                    |             |
| Pending Invoices               | \$9,088,909  | \$9,088,909        |             |
| To Be Invoiced                 | \$7,433,733  | \$7,433,733        |             |
| Payments Plus Pending invoices | \$45,879,697 | \$38,829,697       | \$7,050,000 |

# **Operations**



### Call Center - Average Wait Time





#### Call Center - Calls Received





# Call Center – Type of Calls Received Month-to-Date January





# Call Center - Type of Calls Received December





# Call Center - Type of Calls Received November





#### **SHOP Enrollment**



|                             | January 2014 |
|-----------------------------|--------------|
| # employers<br>enrolled     | 115          |
| # employees on roster       | 807          |
| # employees<br>enrolled     | 475          |
| Average employees on roster | 7.02         |
| Average employees enrolled  | 4.13         |

#### **Number of Employers by Enrollment**

|       | January 2014 |  |
|-------|--------------|--|
| 1-5   | 75           |  |
| 6-10  | 26           |  |
| 11-24 | 14           |  |
| 25-50 | 6            |  |

As of 1/21/2014



# SHOP: Medical Plan Offerings by