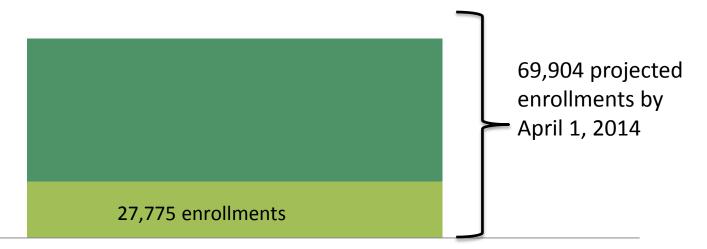

#### **Individual Market: Enrollment in Process**

- Enrollment projections for 2013-2014 Open Enrollment
- Enrollment in process as of Jan. 18, 2014

**Enrollments** 