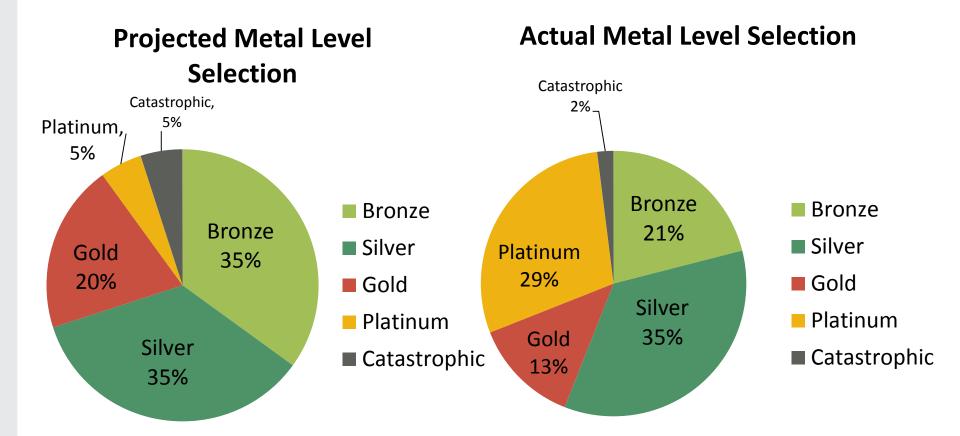

ctors Meeting

January 22, 2014



### MNsure Dashboard: January 22, 2014

- 1. Individual Market
- 2. Finance
- 3. Operations
  - Call Center
  - SHOP
  - System uptime
- 4. Legal



# **Enrollment**



#### **Enrollment in Process**







# Individual Market: Accounts and Applications





138,639 Accounts created

99,888 Applications submitted (169,440 applicants)



# Individual Market: Enrollment in Private Coverage



Number of Individuals Choosing Plan and Payment Method





#### **Individual Market: Enrollment in Process**

- Enrollment projections for 2013-2014 Open Enrollment
- Enrollment in process as of Jan. 18, 2014



**Enrollments** 



### **Eligibility of QHP Applicants**

#### **Number of Applicants Applying for Coverage**





#### **Individual Market: Metal Levels**





## Individual Market: QHP Enrollee **Demographics**



#### **Gender in QHPs**

Female Male



#### **Ages in QHPs**









### Individual Market: Enrollees by Carrier



#### **Percent of Enrollees by Carrier**





#### **Enrollment Records Sent to Carriers**



Total number of 834s sent to carriers as of 1/18/2014: 17,652

12

The same household is counted twice (appropriately) in these subscriber level records
if the household chose both a medical and dental plan because the subscriber record
has to be sent to each carrier.

### **Premium Processing: Individual**



- Total Premium Payments (Net of Returns, NSFs, etc)
  - **\$5,435,369.15**
- Total checks processed through January 17, 2014
  - **3**,164
- Total US Bank Transactions through January 19, 2014
  - 14,972 (includes re