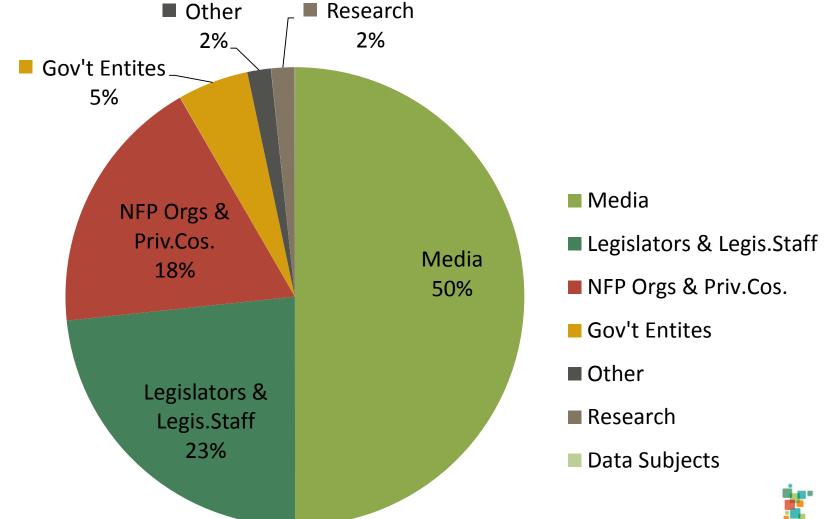

| 6            |  |

As of 1/21/2014



# SHOP: Medical Plan Offerings by Metal Level (Total)



#### As of 1/21/2014

|          | Plans Offered | Reference Plan | Plans Chosen |
|----------|---------------|----------------|--------------|
| Platinum | 165           | 33             | 80           |
| Gold     | 775           | 71             | 231          |
| Silver   | 664           | 47             | 135          |
| Bronze   | 281           | 26             | 42           |



### System Uptime





# Legal



# Weekly Manual ID Verification Processing







# Weekly Manual ID Verification Processing: Days to Complete





Between Receipt and Completed Processing

Average Days



### Data Requests Received and Fulfilled



MNSUre

## Data Requests (in MB)



#### **Data Requests**