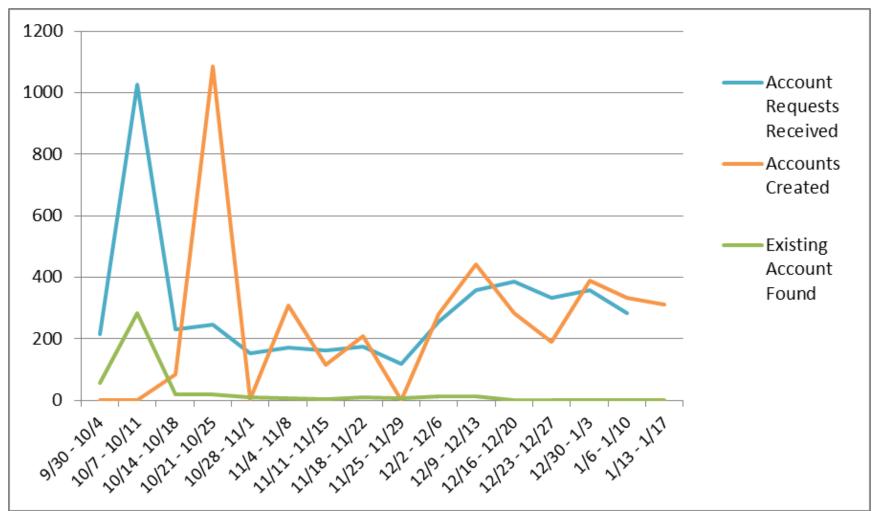

e employees enrolled  | 4.13         |

#### **Number of Employers by Enrollment**

|       | January 2014 |  |
|-------|--------------|--|
| 1-5   | 75           |  |
| 6-10  | 26           |  |
| 11-24 | 14           |  |
| 25-50 | 6            |  |

As of 1/21/2014



# SHOP: Medical Plan Offerings by Metal Level (Total)



#### As of 1/21/2014

|          | Plans Offered | Reference Plan | Plans Chosen |
|----------|---------------|----------------|--------------|
| Platinum | 165           | 33             | 80           |
| Gold     | 775           | 71             | 231          |
| Silver   | 664           | 47             | 135          |
| Bronze   | 281           | 26             | 42           |



### System Uptime





# Legal



# Weekly Manual ID Verification Processing







# Weekly Manual ID Verification Processing: Days to Complete





Between Receipt and Completed Processing

Average Days



### Data Requests Received and Fulfilled



MNSUre

## Data Requests (in MB)



#### **Data Requests**