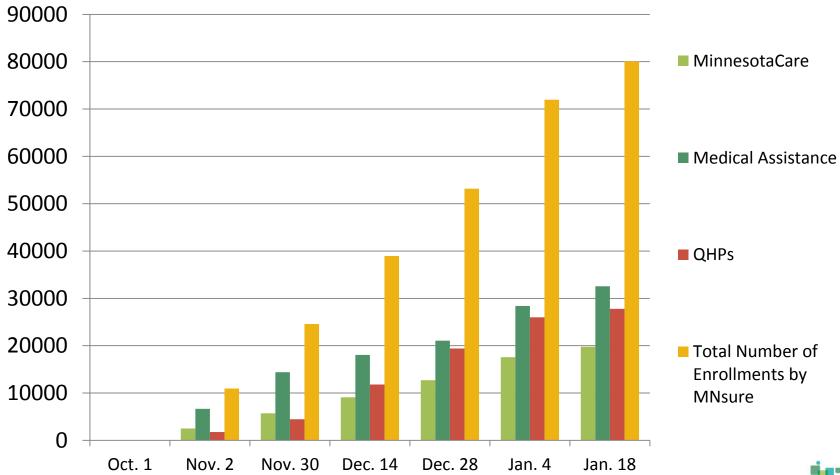

# Individual Market: Enrollment in Private Coverage

Number of Individuals Choosing Plan and Payment Method