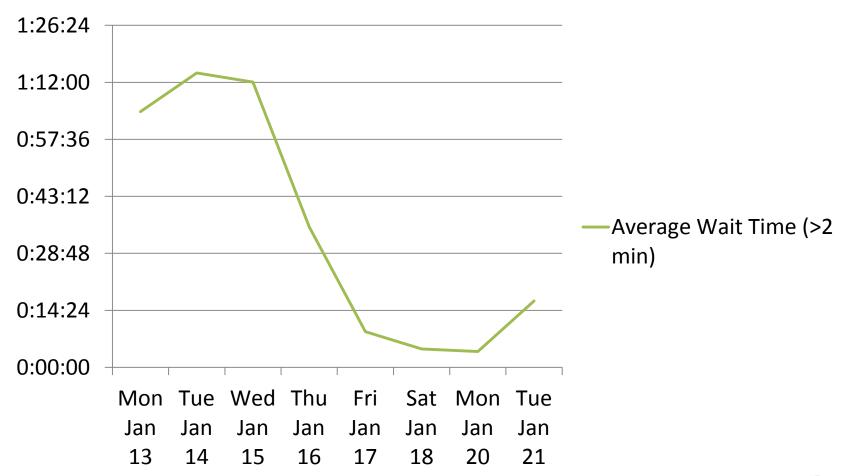

| \$11,440,434 | \$8,292,196        | \$3,148,237 |
| DHS                            | \$14,626,823 | \$10,725,060       | \$3,901,763 |
| Total                          | \$26,067,257 | \$19,017,257       | \$7,050,000 |
| Withheld                       | \$3,289,798  | \$3,289,798        | \$0         |
| Total Invoices Processed       | \$29,357,055 | \$22,307,055       | \$7,050,000 |
| Remaining Contract Payments    |              |                    |             |
| Pending Invoices               | \$9,088,909  | \$9,088,909        |             |
| To Be Invoiced                 | \$7,433,733  | \$7,433,733        |             |
| Payments Plus Pending invoices | \$45,879,697 | \$38,829,697       | \$7,050,000 |

# **Operations**



### Call Center - Average Wait Time





#### Call Center - Calls Received





# Call Center – Type of Calls Received Month-to-Date January





# Call Center - Type of Calls Received December





# Call Center - Type of Calls Received November





#### **SHOP Enrollment**



|                             | January 2014 |
|-----------------------------|--------------|
| # employers<br>enrolled     | 115          |
| # employees on roster       | 807          |
| # employees<br>enrolled     | 475          |
| Average employees on roster | 7.02         |
| Average employees enrolled  | 4.13         |

#### **Number of Employers by Enrollment**

|       | January 2014 |  |
|-------|--------------|--|
| 1-5   | 75           |  |
| 6-10  | 26           |  |
| 11-24 | 14           |  |
| 25-50 | 6            |  |

As of 1/21/201