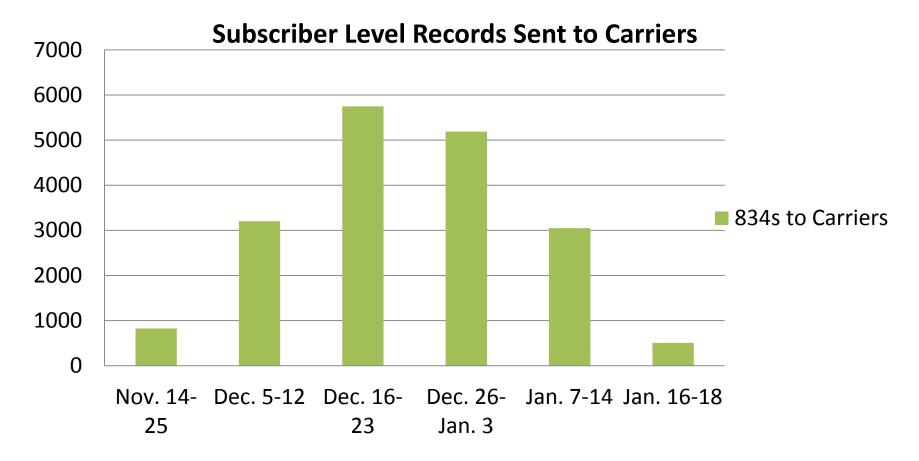

#### **Enrollment Records Sent to Carriers**

Total number of 834s sent to carriers as of 1/18/2014: 17,652

12

The same household is counted twice (appropriately) in these subscriber level records
if the household chose both a medical and dental plan because the subscriber record
has to be sent to each carrier.