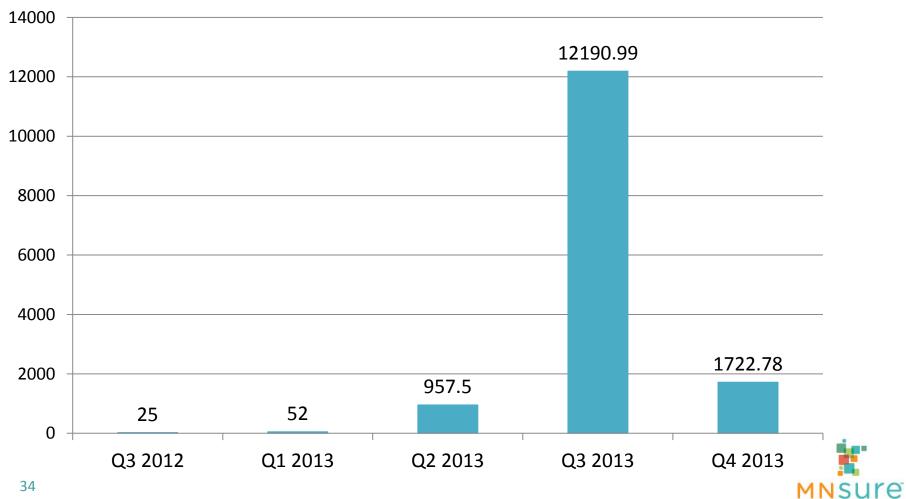

14           |  |
| 25-50 | 6            |  |

As of 1/21/2014



# SHOP: Medical Plan Offerings by Metal Level (Total)



#### As of 1/21/2014

|          | Plans Offered | Reference Plan | Plans Chosen |
|----------|---------------|----------------|--------------|
| Platinum | 165           | 33             | 80           |
| Gold     | 775           | 71             | 231          |
| Silver   | 664           | 47             | 135          |
| Bronze   | 281           | 26             | 42           |



### System Uptime





# Legal



# Weekly Manual ID Verification Processing







# Weekly Manual ID Verification Processing: Days to Complete





Between Receipt and Completed Processing

Average Days



### Data Requests Received and Fulfilled



MNSUre

## Data Requests (in MB)



#### **Data Requests**