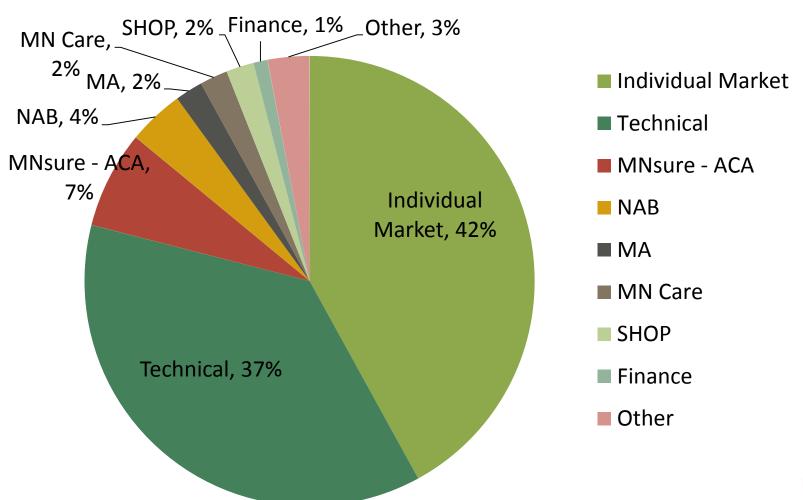

| \$7,050,000 |
| Withheld                       | \$3,289,798  | \$3,289,798        | \$0         |
| Total Invoices Processed       | \$29,357,055 | \$22,307,055       | \$7,050,000 |
| Remaining Contract Payments    |              |                    |             |
| Pending Invoices               | \$9,088,909  | \$9,088,909        |             |
| To Be Invoiced                 | \$7,433,733  | \$7,433,733        |             |
| Payments Plus Pending invoices | \$45,879,697 | \$38,829,697       | \$7,050,000 |

# **Operations**



### Call Center - Average Wait Time





#### Call Center - Calls Received





# Call Center – Type of Calls Received Month-to-Date January





# Call Center - Type of Calls Received December





# Call Center - Type of Calls Received November





#### **SHOP Enrollment**



|                             | January 2014 |
|-----------------------------|--------------|
| # employers<br>enrolled     | 115          |
| # employees on roster       | 807          |
| # employees<br>enrolled     | 475          |
| Average employees on roster | 7.02         |
| Average employees enrolled  | 4.13         |

#### **Number of Employers by Enrollment**

|       | January 2014 |  |
|-------|--------------|--|
| 1-5   | 75           |  |
| 6-10  | 26           |  |
| 11-24 | 14           |  |
| 25-50 | 6            |  |

As of 1/21/2014



# SHOP: Medical Plan Offerings by Metal Level (Total)



#### As of 1/21/2014

|          | Plans Offered | Reference Plan | Plans Chosen |
|----------|---------------|----------------|--------------|
| Pla