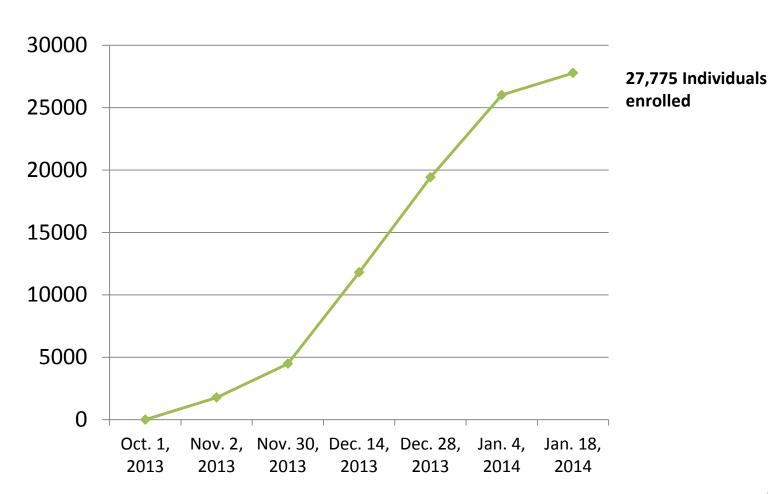

#### **Individual Market: Enrollment in Process**

- Enrollment projections for 2013-2014 Open Enrollment
- Enrollment in process as of Jan. 18, 2014

**Enrollments** 