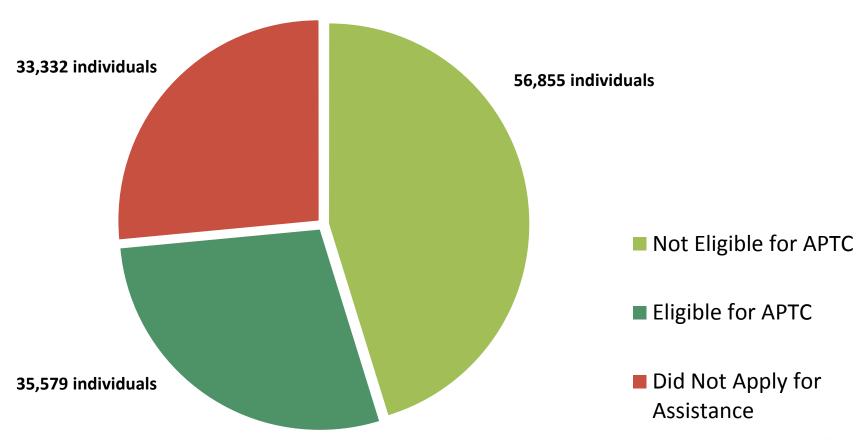

MNsure Dashboard**

Prepared for Board of Directors Meeting

January 22, 2014



### MNsure Dashboard: January 22, 2014

- 1. Individual Market
- 2. Finance
- 3. Operations
  - Call Center
  - SHOP
  - System uptime
- 4. Legal



# **Enrollment**



#### **Enrollment in Process**







# Individual Market: Accounts and Applications





138,639 Accounts created

99,888 Applications submitted (169,440 applicants)



# Individual Market: Enrollment in Private Coverage



Number of Individuals Choosing Plan and Payment Method





#### **Individual Market: Enrollment in Process**

- Enrollment projections for 2013-2014 Open Enrollment
- Enrollment in process as of Jan. 18, 2014



**Enrollments** 



### **Eligibility of QHP Applicants**

#### **Number of Applicants Applying for Coverage**





#### **Individual Market: Metal Levels**





## Individual Market: QHP Enrollee **Demographics**



#### **Gender in QHPs**

Female Male



#### **Ages in QHPs**









### Individual Market: Enrollees by Carrier



#### **Percent of Enrollees by Carrier**





#### **Enrollment Records Sent to Carriers**



Total number of 834s sent to carriers as of 1/18/2014: 17,652

12

The same household is counted twice (appropriately) in these subscriber level records
if the household chose both a medical and dental plan because the subscriber record
has to be sent to each carrier.

### **Premium Processing: Individual**



- Total Premium Payments (Net of Returns, NSFs, etc)
  - **\$5,435,369.15**
- Total checks processed through January 17, 2014
  - **3**,164
- Total US Bank Transactions th