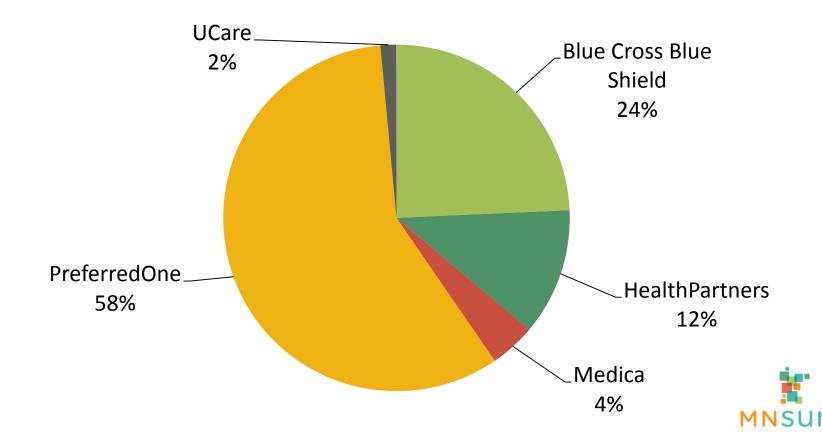

### Individual Market: Enrollees by Carrier

#### **Percent of Enrollees by Carrier**