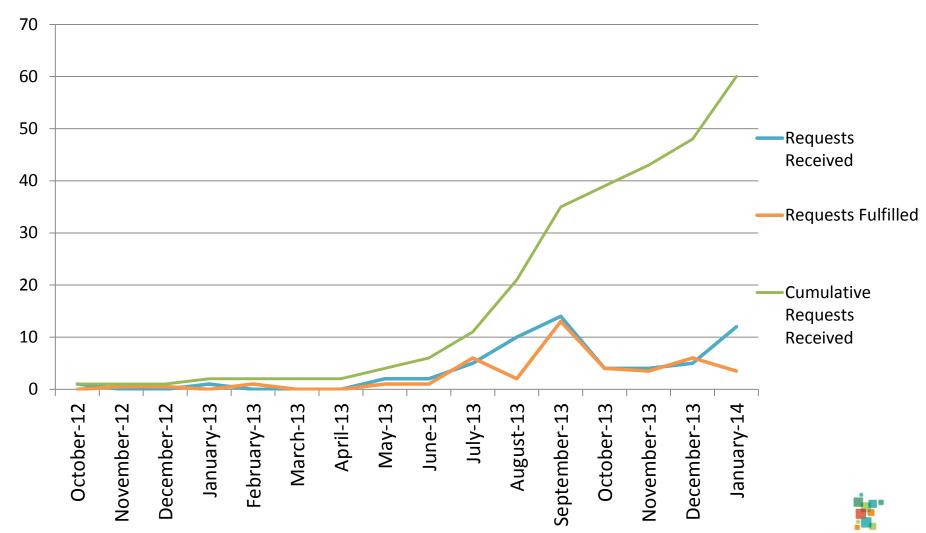

6-10  | 26           |  |
| 11-24 | 14           |  |
| 25-50 | 6            |  |

As of 1/21/2014



# SHOP: Medical Plan Offerings by Metal Level (Total)



#### As of 1/21/2014

|          | Plans Offered | Reference Plan | Plans Chosen |
|----------|---------------|----------------|--------------|
| Platinum | 165           | 33             | 80           |
| Gold     | 775           | 71             | 231          |
| Silver   | 664           | 47             | 135          |
| Bronze   | 281           | 26             | 42           |



### System Uptime





# Legal



# Weekly Manual ID Verification Processing







# Weekly Manual ID Verification Processing: Days to Complete





Between Receipt and Completed Processing

Average Days



### Data Requests Received and Fulfilled



MNSUre

## Data Requests (in MB)



#### **Data Requests**