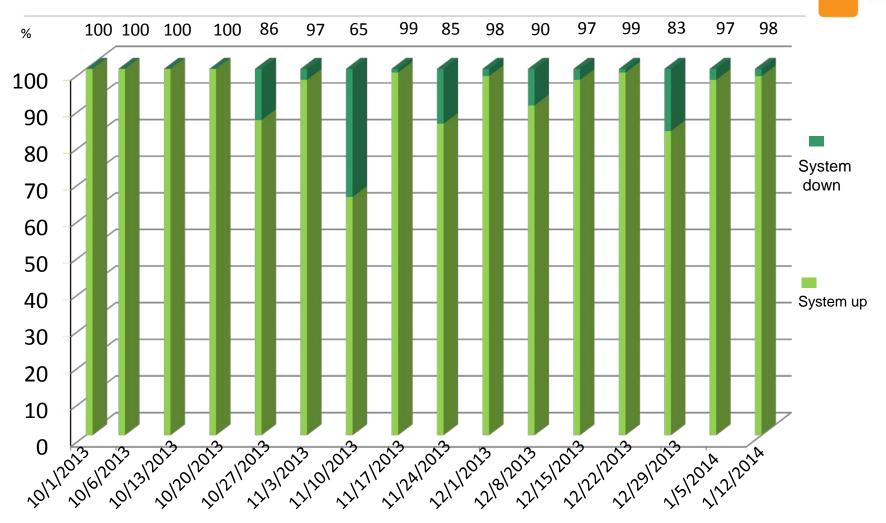

|
| Average employees on roster | 7.02         |
| Average employees enrolled  | 4.13         |

#### **Number of Employers by Enrollment**

|       | January 2014 |  |
|-------|--------------|--|
| 1-5   | 75           |  |
| 6-10  | 26           |  |
| 11-24 | 14           |  |
| 25-50 | 6            |  |

As of 1/21/2014



# SHOP: Medical Plan Offerings by Metal Level (Total)



#### As of 1/21/2014

|          | Plans Offered | Reference Plan | Plans Chosen |
|----------|---------------|----------------|--------------|
| Platinum | 165           | 33             | 80           |
| Gold     | 775           | 71             | 231          |
| Silver   | 664           | 47             | 135          |
| Bronze   | 281           | 26             | 42           |



### System Uptime





# Legal



# Weekly Manual ID Verification Processing







# Weekly Manual ID Verification Processing: Days to Complete





Between Receipt and Completed Processing

Average Days



### Data Requests Received and Fulfilled



MNSUre

## Data Requests (in MB)



#### **Data Requests**