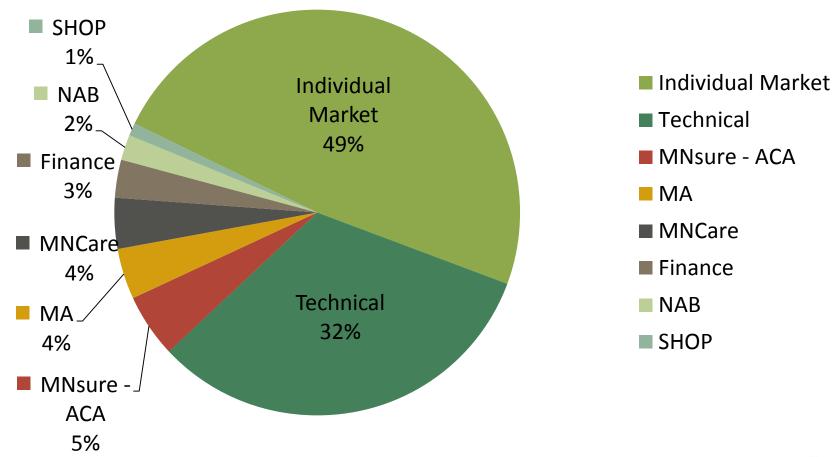

| \$26,067,257 | \$19,017,257       | \$7,050,000 |
| Withheld                       | \$3,289,798  | \$3,289,798        | \$0         |
| Total Invoices Processed       | \$29,357,055 | \$22,307,055       | \$7,050,000 |
| Remaining Contract Payments    |              |                    |             |
| Pending Invoices               | \$9,088,909  | \$9,088,909        |             |
| To Be Invoiced                 | \$7,433,733  | \$7,433,733        |             |
| Payments Plus Pending invoices | \$45,879,697 | \$38,829,697       | \$7,050,000 |

# **Operations**



### Call Center - Average Wait Time





#### Call Center - Calls Received





# Call Center – Type of Calls Received Month-to-Date January





# Call Center - Type of Calls Received December





# Call Center - Type of Calls Received November





#### **SHOP Enrollment**



|                             | January 2014 |
|-----------------------------|--------------|
| # employers<br>enrolled     | 115          |
| # employees on roster       | 807          |
| # employees<br>enrolled     | 475          |
| Average employees on roster | 7.02         |
| Average employees enrolled  | 4.13         |

#### **Number of Employers by Enrollment**

|       | January 2014 |  |
|-------|--------------|--|
| 1-5   | 75           |  |
| 6-10  | 26           |  |
| 11-24 | 14           |  |
| 25-50 | 6            |  |

As of 1/21/2014



# SHOP: Medical Plan Offerings by Metal Level (Total)



#### As of 1/21/2014

|          | Plans Offered | Reference Plan | Plans Chosen |
|----------|-