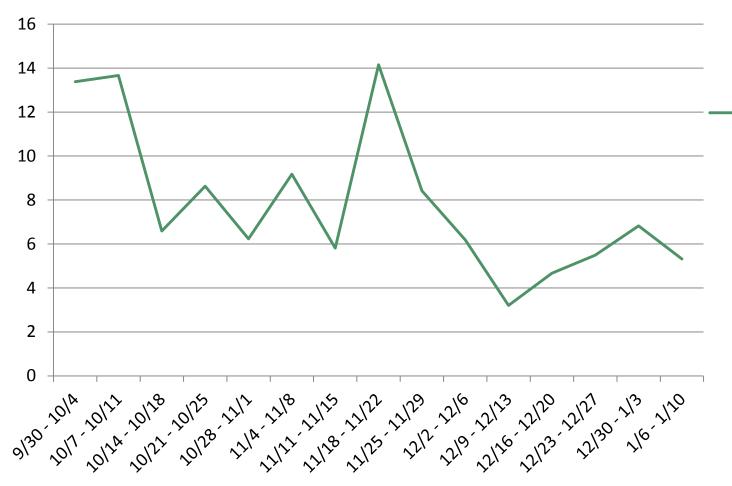

# Weekly Manual ID Verification Processing: Days to Complete

Between Receipt and Completed Processing

Average Days