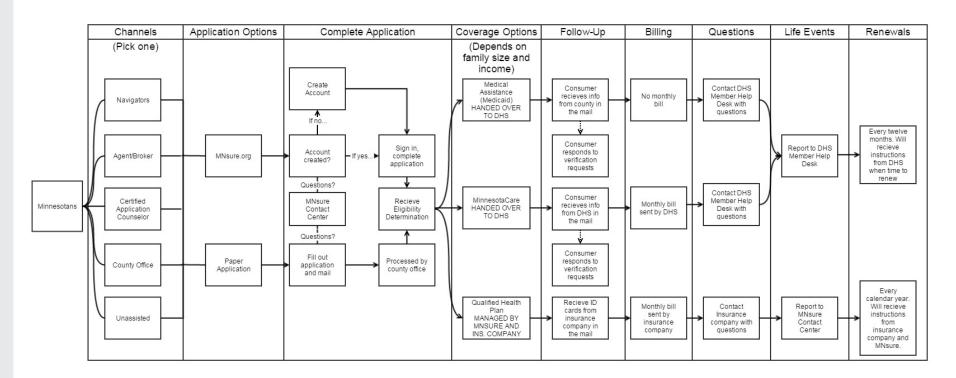

## **DRAFT Process Transparency Map**

## Enrollment

Minnesotans can enroll year-round in Medical Assistance (Medicaid) or MinnesotaCare.

Minnesotans can enroll in a qualified health plan during the annual open enrollment period.

Minnesotans with a qualifying life event may enroll or make changes to their plan, typically within 60 days of the event.

## Get Help

Free, in-person enrollment help is available from thousands of MNsure navigators and brokers across the state. A directory is available on MNsure.org.

The MNsure Contact Center can answer questions and assist with technical questions.1-855-366-7873

The DHS Member Help Desk is available to answer questions about Medical Assistance or MinnesotaCare. 1-800-657-3739