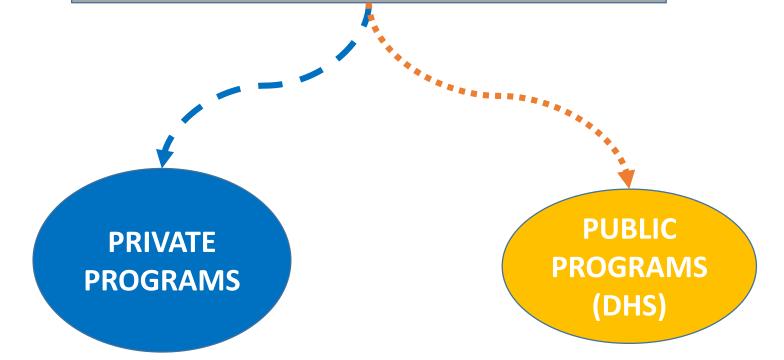

# Which Program Do You Qualify For?

# **Private Programs**

# Public Programs (DHS)