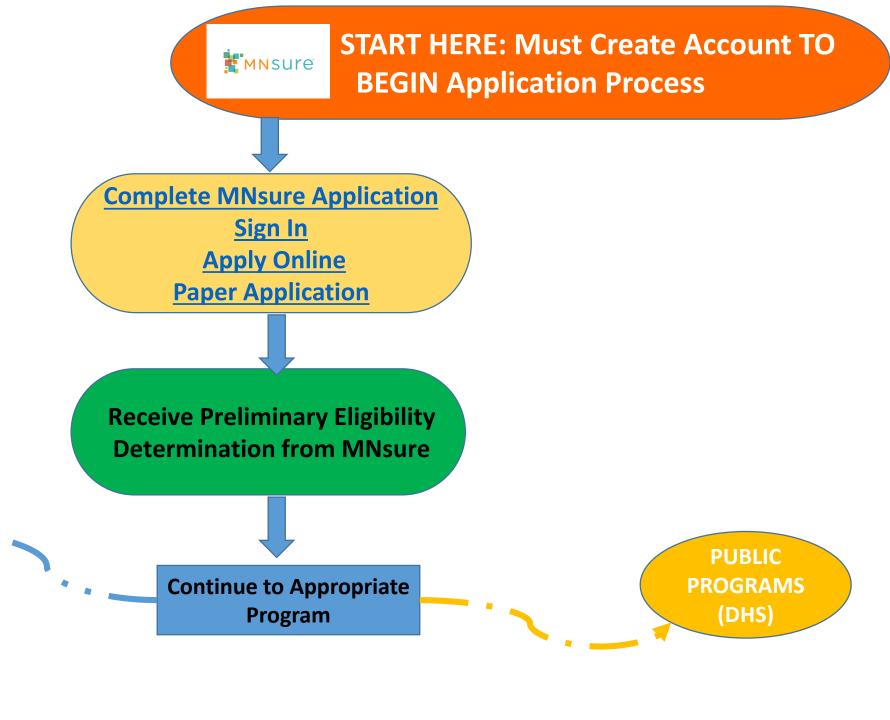

# **Preliminary Eligibility Determination Process**

# **Private Programs**

# Public Programs (DHS)