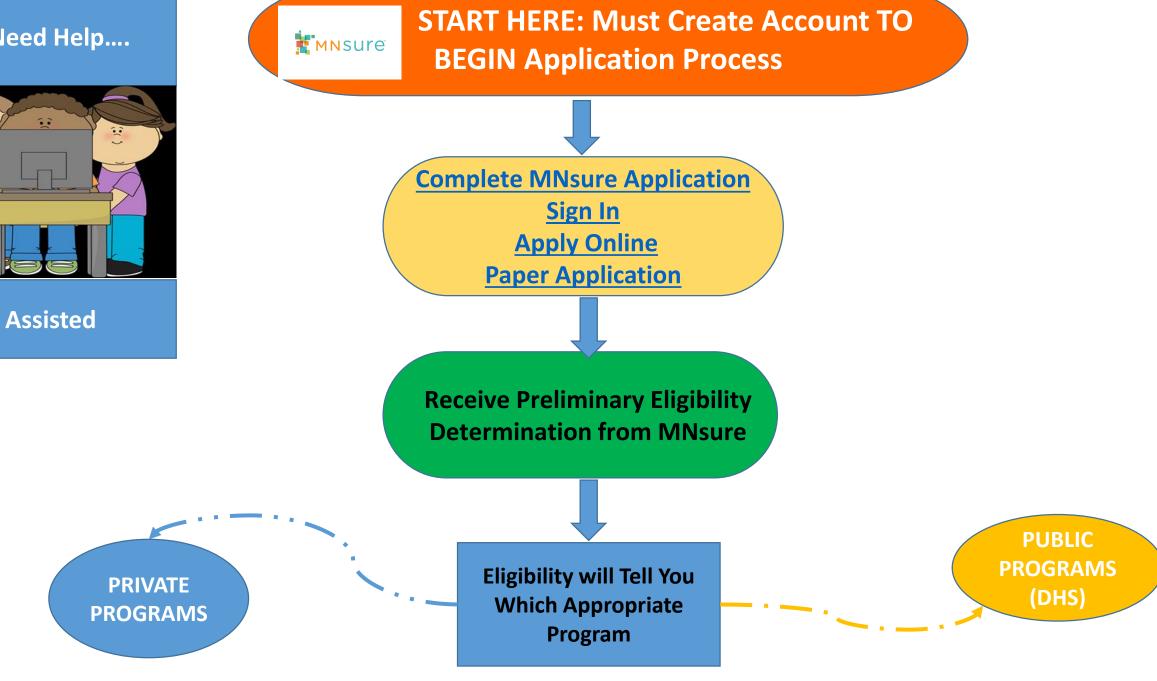

## MNsure CONSUMER PROCESS MAP DRAFT

### THREE ENTRY POINTS

# Which Program Do You Qualify For?

# **Preliminary Eligibility Determination Process**