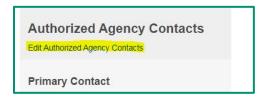

## **Updating Authorized Contacts**

To update your authorized contacts, click on "Agency Account" or "Change Agency or Administrator information" from the Agency Home screen.

Click on the "Edit Authorized Agency Contacts" link.

If you created the agency account, your information will already be filled in as the Primary Contact. You can change the Primary Contact for your organization if that is not your role. The same individual may fill multiple roles.