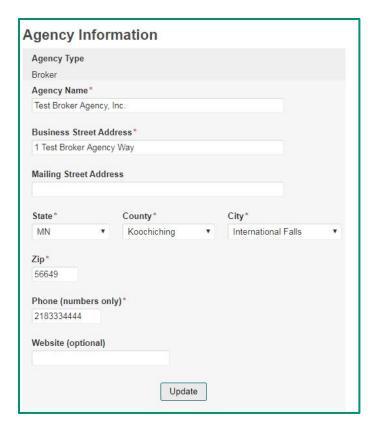

Click on the "Edit Agency Information" link.

If any fields with an asterisk (\*) are blank, you will need to fill them in before you can update your record.

September 2019 Page 1 of 4

Note: Any changes you make to your organization name, address or phone number will not automatically be updated for your individual staff members. You will need to update that information in each individual's record.

When you have entered all required information, select "Update" to submit the information for this section.

September 2019 Page 2 of 4