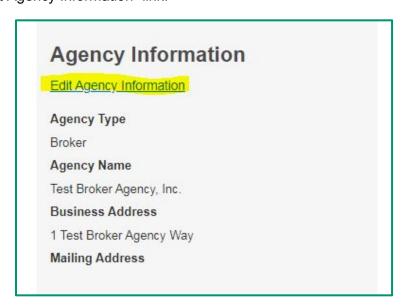

## **Updating Agency Information**

BAMP should be used to make updates to your agency information, including contact information and your authorized agency contacts.

To make changes to your organization legal name, address or phone number click on "Agency Account" from the Agency Home screen.

Click on the "Edit Agency Information" link.

If any fields with an asterisk (\*) are blank, you will need to fill them in before you can update your record.

September 2019 Page 1 of 4

Note: Any changes you make to your organization name, address or phone number will not automatically be updated for your individual staff members. You will need to update that information in each individual's record.