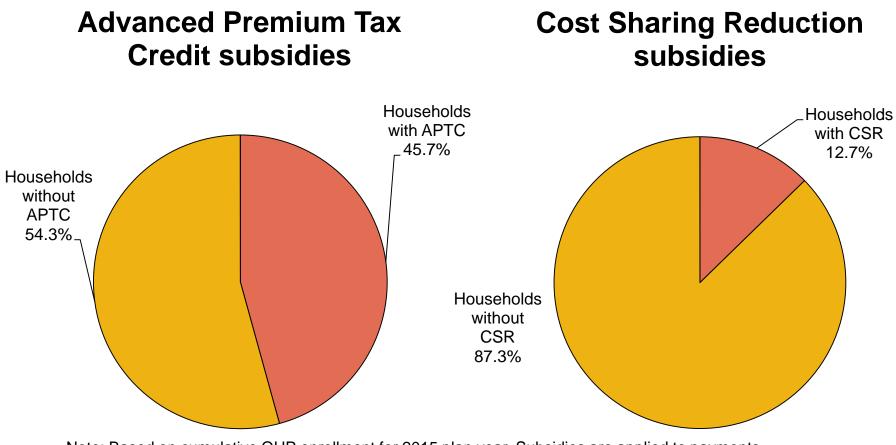

| <b>QHP Households Receiving Fi</b> | nancial |              | Current SHOP Enrollr   | ment – |  |
|------------------------------------|---------|--------------|------------------------|--------|--|
| Help, Nov. 15, 2014 – Mar. 8, 2015 |         | Mar. 8, 2015 |                        |        |  |
| Households with Advanced           | 45.7%   |              | Employers enrolled     | 185    |  |
| Premium Tax Credits                |         |              | Employees enrolled     | 994    |  |
| Households with Cost Sharing       | 12.7%   |              | Individuals enrolled   | 1,405  |  |
| Reductions                         |         |              | (including dependents) |        |  |

### **2015 QHP Metal Level Selection**

Note: Data reflects all QHP enrollment excepting SHOP enrollment and cases currently in queue.

MNSUre

QHP Households Receiving Financial Help November 15, 2014 – March 8, 2015

Note: Based on cumulative QHP enrollment for 2015 plan year. Subsidies are applied to payments beginning January 2015.

Note: Data reflects all QHP enrollment excepting SHOP enrollment and cases currently in queue.