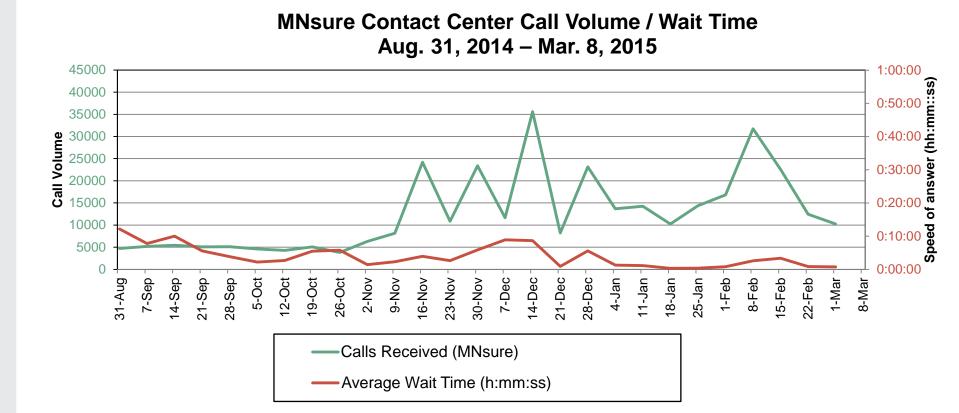

## Contact Center - Call Volume/Wait Time

Note: Call volumes represent weekly totals for week beginning with date.