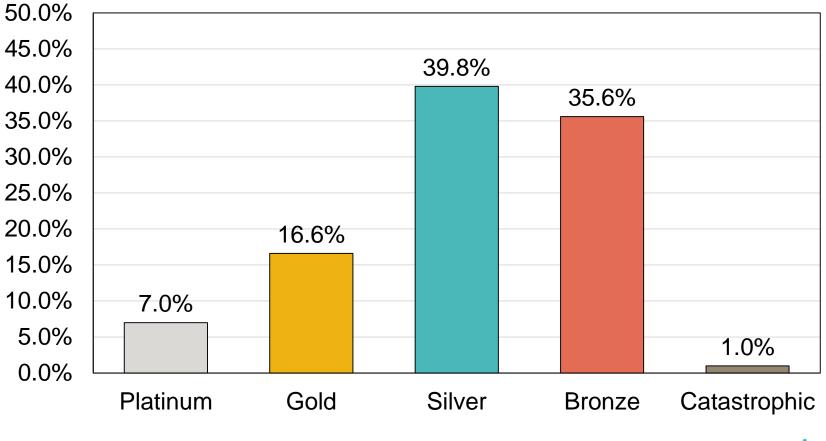

# Enrollment Dashboard - 2 of 2

| Plans & Carriers –<br>Nov. 15, 2014 – Mar. 8, 2015 |            |            |  |
|----------------------------------------------------|------------|------------|--|
| Carrier                                            | 2015       | 2014       |  |
|                                                    | Enrollment | Enrollment |  |
|                                                    | To Date    |            |  |
| Blue Cross Blue Shield                             | 42.8%      | 22.3%      |  |
| BluePlus                                           | 7.3%       |            |  |
| HealthPartners                                     | 24.3%      | 12.5%      |  |
| Medica                                             | 5.2%       | 4.6%       |  |
| UCare                                              | 20.4%      | 1.5%       |  |
| PreferredOne                                       |            | 59.2%      |  |
|                                                    |            |            |  |
| Metal Level                                        |            |            |  |
| Platinum                                           | 7.0%       | 27.2%      |  |
| Gold                                               | 16.6%      | 12.6%      |  |
| Silver                                             | 39.8%      | 33.1%      |  |
| Bronze                                             | 35.6%      | 26.1%      |  |
| Catastrophic                                       | 1.0%       | 1.0%       |  |

# Individual Market: Metal Levels November 15, 2014 – March 8, 2015

### **2015 QHP Metal Level Selection**

Note: Data reflects all QHP enrollment excepting SHOP enrollment and cases currently in queue.

MNSUre

QHP Households Receiving Financial Help November 15, 2014 – March 8, 2015