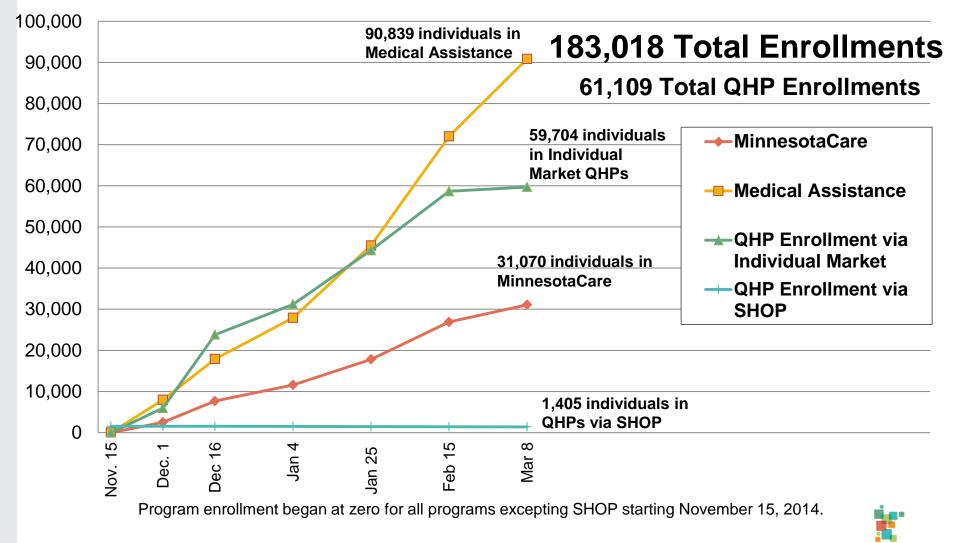

# Enrollment Dashboard – 1 of 2

| Cumulative Enrollment,<br>Nov. 15, 2014 – Mar. 8, 2015 |         |  |
|--------------------------------------------------------|---------|--|
| Total Enrollments                                      | 183,018 |  |
| Medical Assistance                                     | 90,839  |  |
| MinnesotaCare                                          | 31,070  |  |
| QHP                                                    | 61,109  |  |
| QHP active renewals                                    | 15,545  |  |
| QHP passive renewals                                   | 8,274   |  |
| QHP via SHOP                                           | 1,405   |  |
|                                                        |         |  |
| Dental enrollments                                     | 8,132   |  |

# Enrollments by Program November 15, 2014 – March 8, 2015

Numbers prepared for Mar. 12 Board Meeting

MNSUre