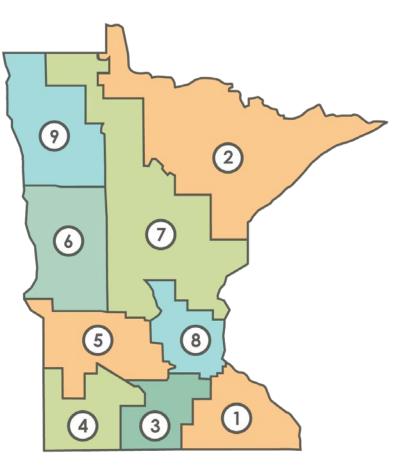

# OHP Enrollment by Rating Region November 15 – March 8, 2015

| Rating<br>Area | Percent of State's<br>Population in Region | Percent of QHP<br>Enrollees in Region |
|----------------|--------------------------------------------|---------------------------------------|
| 1              | 8.1%                                       | 9.5%                                  |
| 2              | 5.9%                                       | 6.3%                                  |
| 3              | 4.7%                                       | 4.5%                                  |
| 4              | 2.2%                                       | 1.8%                                  |
| 5              | 3.8%                                       | 3.5%                                  |
| 6              | 4.2%                                       | 4.2%                                  |
| 7              | 7.9%                                       | 9.1%                                  |
| 8              | 61.6%                                      | 60.3%                                 |
| 9              | 1.6%                                       | 0.9%                                  |