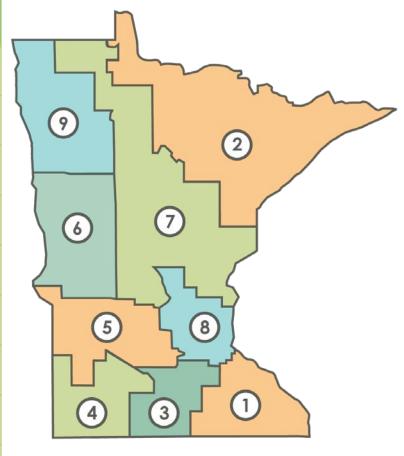

# QHP Enrollment by Rating Region November 15 – April 13, 2015

| Rating<br>Area | Percent of State's Population in Region | Percent of QHP Enrollees in Region |
|----------------|-----------------------------------------|------------------------------------|
| 1              | 8.1%                                    | 9.5%                               |
| 2              | 5.9%                                    | 6.3%                               |
| 3              | 4.7%                                    | 4.5%                               |
| 4              | 2.2%                                    | 1.8%                               |
| 5              | 3.8%                                    | 3.5%                               |
| 6              | 4.2%                                    | 4.2%                               |
| 7              | 7.9%                                    | 9.1%                               |
| 8              | 61.6%                                   | 60.3%                              |
| 9              | 1.6%                                    | 0.9%                               |