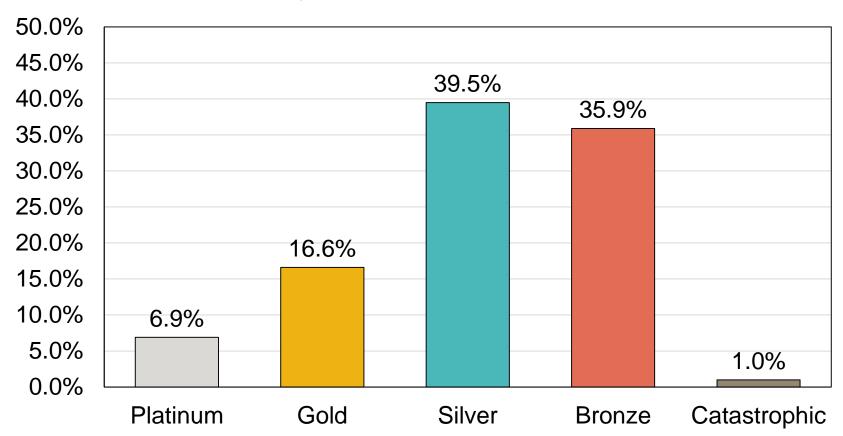

### Individual Market: Metal Levels November 15, 2014 – April 13, 2015

#### 2015 QHP Metal Level Selection

Note: Data reflects all QHP enrollment excepting SHOP enrollment and cases currently in queue.

### Enrollment Dashboard - 2 of 2

| Plans & Carriers –<br>Nov. 15, 2014 – Apr. 13, 2015 |            |            |
|-----------------------------------------------------|------------|------------|
| Carrier                                             | 2015       | 2014       |
|                                                     | Enrollment | Enrollment |
|                                                     | To Date    |            |
| Blue Cross Blue Shield                              | 42.9%      | 22.3%      |
| BluePlus                                            | 7.3%       |            |
| HealthPartners                                      | 24.2%      | 12.5%      |
| Medica                                              | 5.1%       | 4.6%       |
| UCare                                               | 20.5%      | 1.5%       |
| PreferredOne                                        |            | 59.2%      |
|                                                     |            |            |
| Metal Level                                         |            |            |
| Platinum                                            | 6.9%       | 27.2%      |
| Gold                                                | 16.6%      | 12.6%      |
| Silver                                              | 39.5%      | 33.1%      |
| Bronze                                              | 35.9%      | 26.1%      |
| Catastrophic                                        | 1.0%       | 1.0%       |