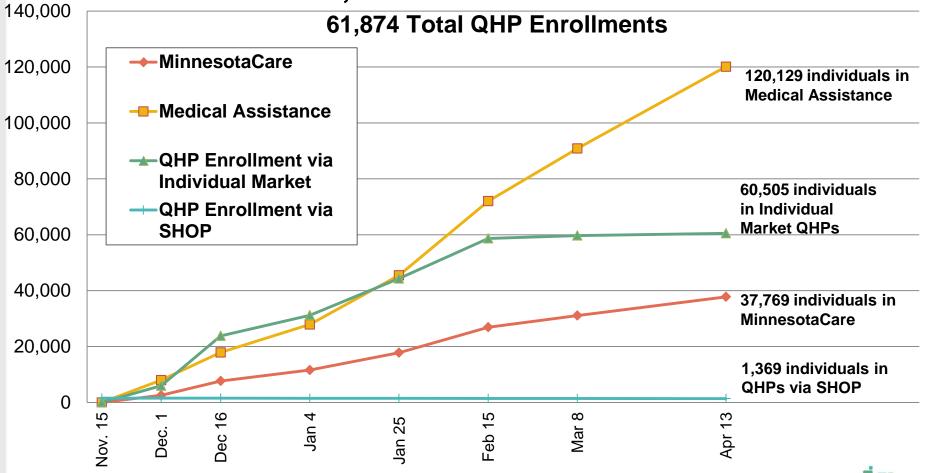

## Enrollments by Program November 15, 2014 – April 13, 2015

#### 219,772 Total Enrollments

Program enrollment began at zero for all programs excepting SHOP starting November 15, 2014.