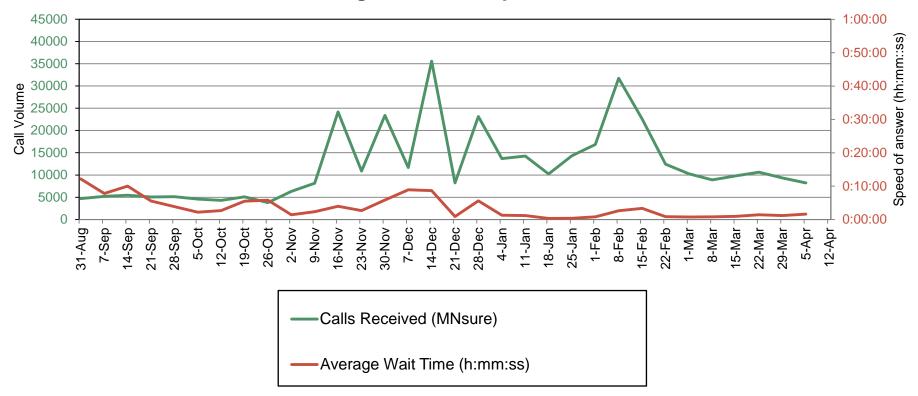

#### Contact Center - Call Volume/Wait Time

### MNsure Contact Center Call Volume / Wait Time Aug. 31, 2014 – Apr. 12, 2015

Note: Call volumes represent weekly totals for week beginning with date.