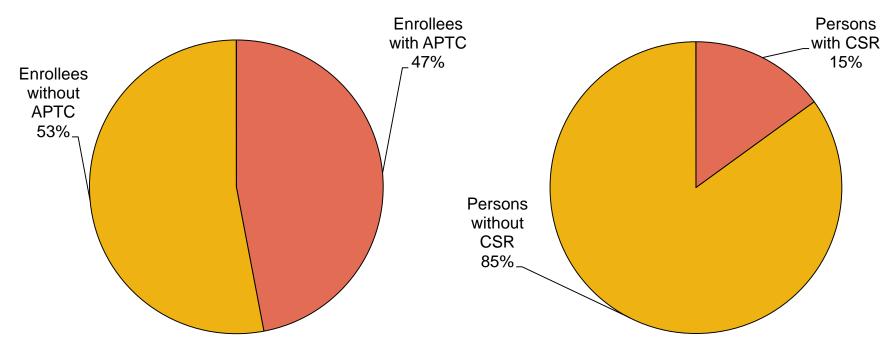

## QHP Households Receiving Financial Help November 15, 2014 – April 13, 2015

### Advanced Premium Tax Credit subsidies

## Cost Sharing Reduction subsidies

Note: Based on cumulative QHP enrollment for 2015 plan year. Subsidies are applied to payments for March 2015 enrollment.

Note: Data reflects all QHP enrollment excepting SHOP enrollment.

| QHP Households Receiving Financial  |     |
|-------------------------------------|-----|
| Help, Nov. 15, 2014 – Apr. 13, 2015 |     |
| Households with Advanced            | 47% |
| Premium Tax Credits                 |     |
| Households with Cost Sharing        | 15% |
| Reductions                          |     |