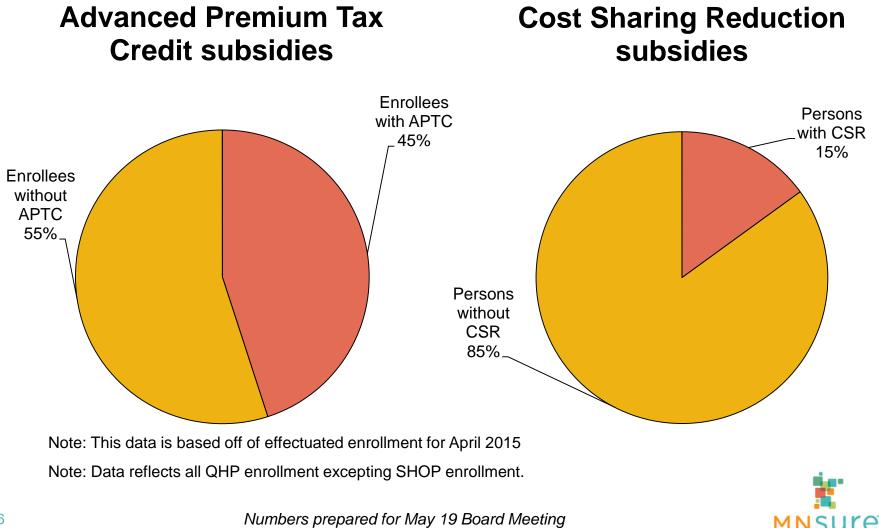

#### **2015 QHP Metal Level Selection**

Note: Data reflects all QHP enrollment excepting SHOP enrollment and cases currently in queue.

Numbers prepared for May 19 Board Meeting

MNSUre

QHP Households Receiving Financial Help November 15, 2014 – May 14, 2015

| QHP Individuals Receiving Financial |     | Current SHOP Enrollment – |                        |       |  |
|-------------------------------------|-----|---------------------------|------------------------|-------|--|
| Help, Nov. 15, 2014 – May 14, 2015  |     |                           | May 14, 2015           |       |  |
| Enrollees with Advanced             | 45% |                           | Employers enrolled     | 185   |  |
| Premium Tax Credits                 |     |                           | Employees enrolled     | 1012  |  |
| Enrollees with Cost Sharing         | 15% |                           | Individuals enrolled   | 1,405 |  |
| Reductions                          |     |                           | (including dependents) |       |  |

**MNSUR** 

Note: Data reflects all QHP enrollment excepting SHOP enrollment and cases currently in queue.

Numbers prepared for May 19 Board Meeting