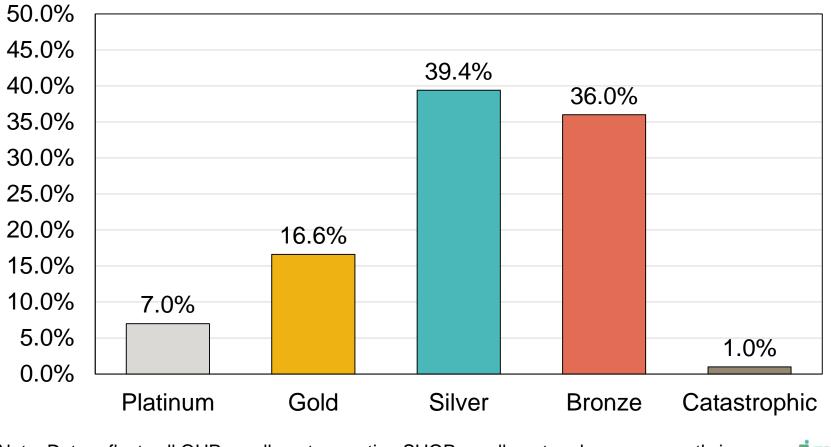

# Individual Market: Metal Levels November 15, 2014 – May 14, 2015

#### **2015 QHP Metal Level Selection**

Note: Data reflects all QHP enrollment excepting SHOP enrollment and cases currently in queue.

Numbers prepared for May 19 Board Meeting

MNSUre

QHP Households Receiving Financial Help November 15, 2014 – May 14, 2015

#### Enrollment Dashboard - 2 of 2

| Plans & Carriers –           |            |            |
|------------------------------|------------|------------|
| Nov. 15, 2014 – May 14, 2015 |            |            |
| Carrier                      | 2015       | 2014       |
|                              | Enrollment | Enrollment |
|                              | To Date    |            |
| Blue Cross Blue Shield       | 42.8%      | 22.3%      |
| BluePlus                     | 7.4%       |            |
| HealthPartners               | 24.3%      | 12.5%      |
| Medica                       | 5.0%       | 4.6%       |
| UCare                        | 20.5%      | 1.5%       |
| PreferredOne                 |            | 59.2%      |
|                              |            |            |
| Metal Level                  |            |            |
| Platinum                     | 7.0%       | 27.2%      |
| Gold                         | 16.6%      | 12.6%      |
| Silver                       | 39.4%      | 33.1%      |
| Bronze                       | 36.1%      | 26.1%      |
| Catastrophic                 | 1.0%       | 1.0%       |