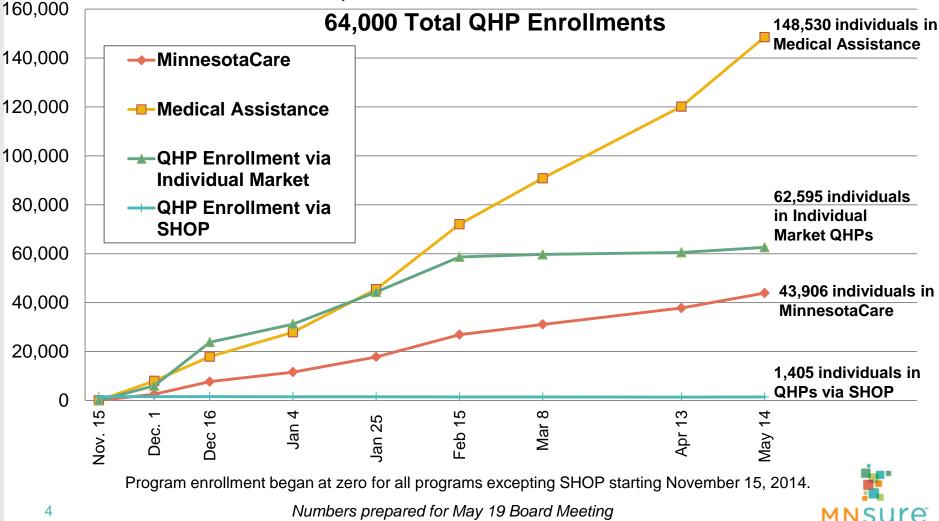

# Enrollments by Program November 15, 2014 – May 14, 2015

#### 256,436 Total Enrollments

## Enrollment Dashboard – 1 of 2

| Cumulative Enrollment,<br>Nov. 15, 2014 – May 14, 2015 |         |  |
|--------------------------------------------------------|---------|--|
| Total Enrollments                                      | 256,436 |  |
| Medical Assistance                                     | 148,530 |  |
| MinnesotaCare                                          | 43,906  |  |
| QHP                                                    | 64,000  |  |
| QHP active renewals                                    | 16,673  |  |
| QHP passive renewals                                   | 8,274   |  |
| QHP via SHOP                                           | 1,405   |  |
|                                                        |         |  |
| Dental enrollments                                     | 8,450   |  |