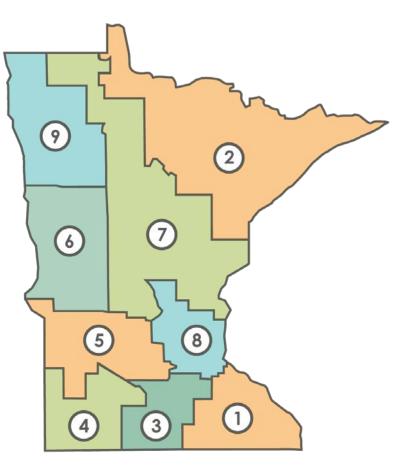

## OHP Enrollment by Rating Region November 15 – May 14, 2015

| Rating<br>Area | Percent of State's<br>Population in Region | Percent of QHP<br>Enrollees in Region |
|----------------|--------------------------------------------|---------------------------------------|
| 1              | 8.1%                                       | 9.1%                                  |
| 2              | 5.9%                                       | 6.3%                                  |
| 3              | 4.7%                                       | 4.6%                                  |
| 4              | 2.2%                                       | 1.9%                                  |
| 5              | 3.8%                                       | 3.6%                                  |
| 6              | 4.2%                                       | 4.2%                                  |
| 7              | 7.9%                                       | 9.0%                                  |
| 8              | 61.6%                                      | 60.4%                                 |
| 9              | 1.6%                                       | 0.9%                                  |