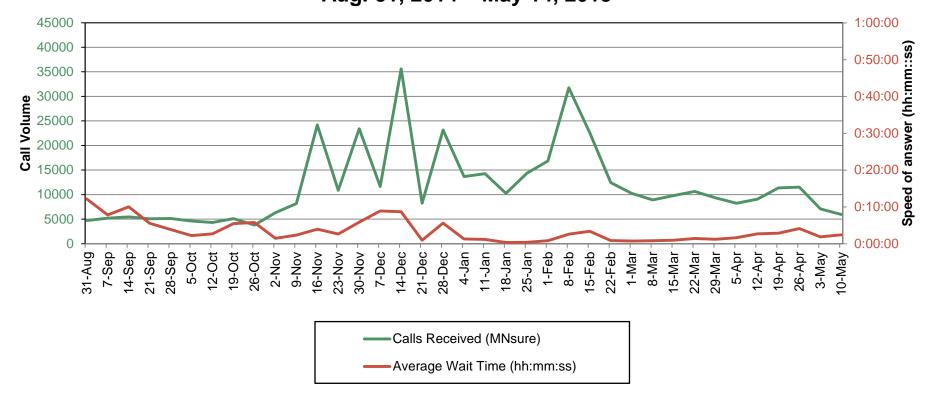

## Contact Center - Call Volume/Wait Time

MNsure Contact Center Call Volume / Wait Time Aug. 31, 2014 – May 14, 2015

Note: Call volumes represent weekly totals for week beginning with date.

Numbers prepared for May 19 Board Meeting