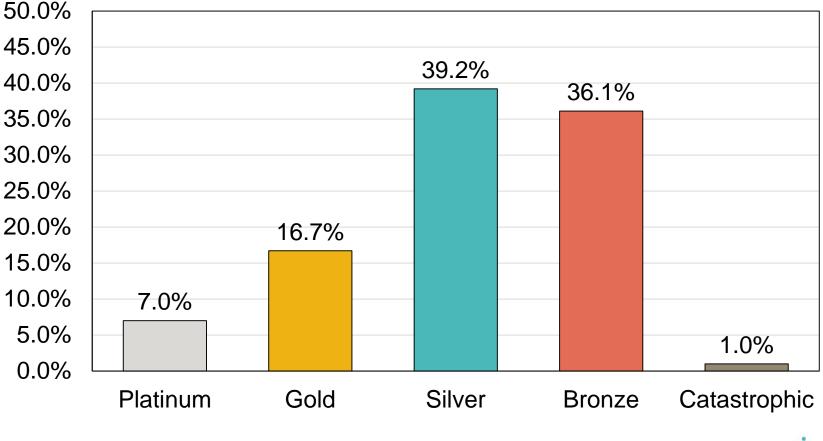

#### Enrollment Dashboard - 2 of 2

| Plans & Carriers –            |            |            |  |
|-------------------------------|------------|------------|--|
| Nov. 15, 2014 – June 14, 2015 |            |            |  |
| Carrier                       | 2015       | 2014       |  |
|                               | Enrollment | Enrollment |  |
|                               | To Date    |            |  |
| Blue Cross Blue Shield        | 42.7%      | 22.3%      |  |
| BluePlus                      | 7.4%       |            |  |
| HealthPartners                | 24.3%      | 12.5%      |  |
| Medica                        | 5.0%       | 4.6%       |  |
| UCare                         | 20.6%      | 1.5%       |  |
| PreferredOne                  |            | 59.2%      |  |
|                               |            |            |  |
| Metal Level                   |            |            |  |
| Platinum                      | 7.0%       | 27.2%      |  |
| Gold                          | 16.7%      | 12.6%      |  |
| Silver                        | 39.2%      | 33.1%      |  |
| Bronze                        | 36.1%      | 26.1%      |  |
| Catastrophic                  | 1.0%       | 1.0%       |  |

# Individual Market: Metal Levels November 15, 2014 – June 14, 2015

#### 2015 QHP Metal Level Selection

Note: Data reflects all QHP enrollment excepting SHOP enrollment and cases currently in queue.

MNSUre

Numbers prepared for June 17, 2015 Board Meeting

OHP Households Receiving Financial Help November 15, 2014 – June 14, 2015