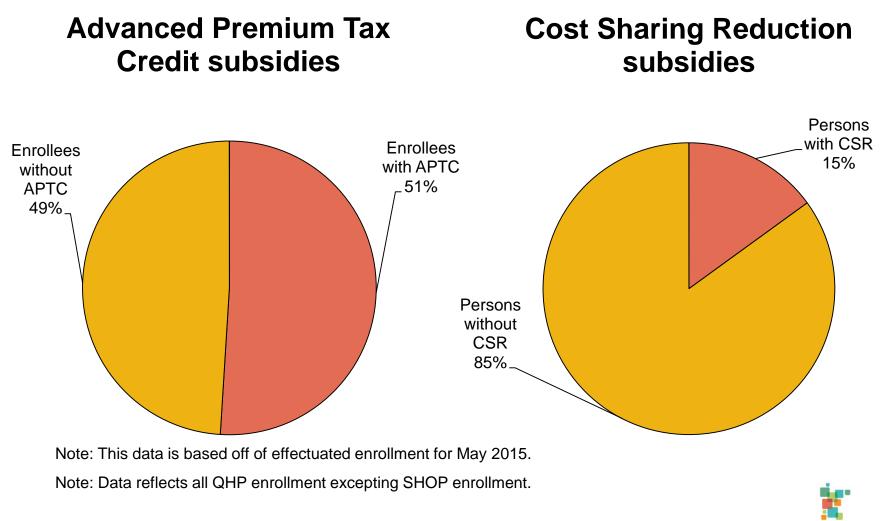

| QHP Individuals Receiving Financial |     | Current SHOP Enrollment – |                        | nent – |   |
|-------------------------------------|-----|---------------------------|------------------------|--------|---|
| Help, Nov. 15, 2014 – June 14, 2015 |     |                           | June 14, 2015          |        |   |
| Enrollees with Advanced             | 51% |                           | Employers enrolled     | 184    |   |
| Premium Tax Credits                 |     |                           | Employees enrolled     | 994    |   |
| Enrollees with Cost Sharing         | 15% |                           | Individuals enrolled   | 1,385  |   |
| Reductions                          |     |                           | (including dependents) |        | 1 |

#### 2015 QHP Metal Level Selection

Note: Data reflects all QHP enrollment excepting SHOP enrollment and cases currently in queue.

MNSUre

Numbers prepared for June 17, 2015 Board Meeting

OHP Households Receiving Financial Help November 15, 2014 – June 14, 2015