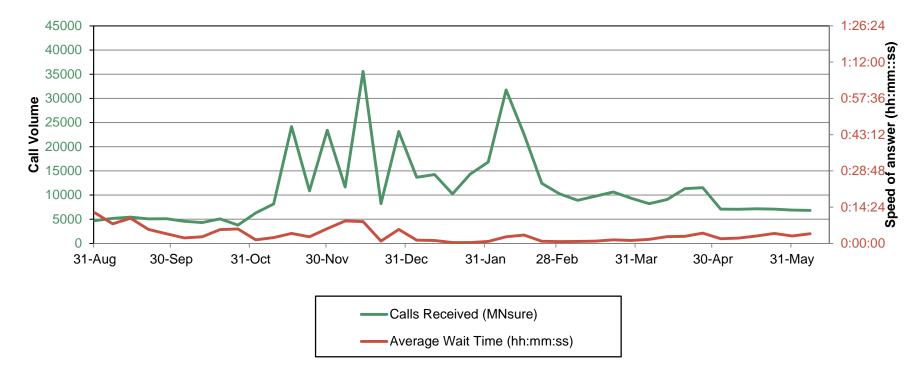

# Contact Center - Call Volume/Wait Time

MNsure Contact Center Call Volume / Wait Time Aug. 31, 2014 – June 14, 2015

Note: Call volumes represent weekly totals for week beginning with date.

Numbers prepared for June 17, 2015 Board Meeting