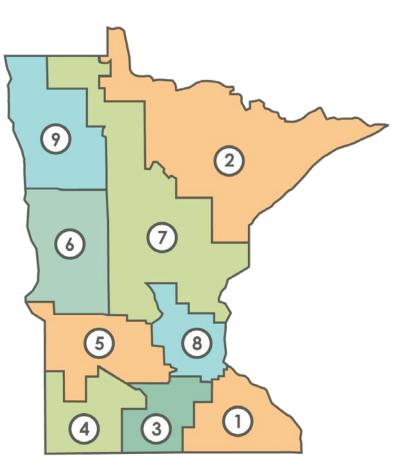

# OHP Enrollment by Rating Region November 15 – June 14, 2015

| Rating<br>Area | Percent of State's<br>Population in Region | Percent of QHP<br>Enrollees in Region |
|----------------|--------------------------------------------|---------------------------------------|
| 1              | 8.1%                                       | 9.1%                                  |
| 2              | 5.9%                                       | 6.3%                                  |
| 3              | 4.7%                                       | 4.6%                                  |
| 4              | 2.2%                                       | 1.9%                                  |
| 5              | 3.8%                                       | 3.6%                                  |
| 6              | 4.2%                                       | 4.2%                                  |
| 7              | 7.9%                                       | 9.0%                                  |
| 8              | 61.6%                                      | 60.4%                                 |
| 9              | 1.6%                                       | 0.9%                                  |