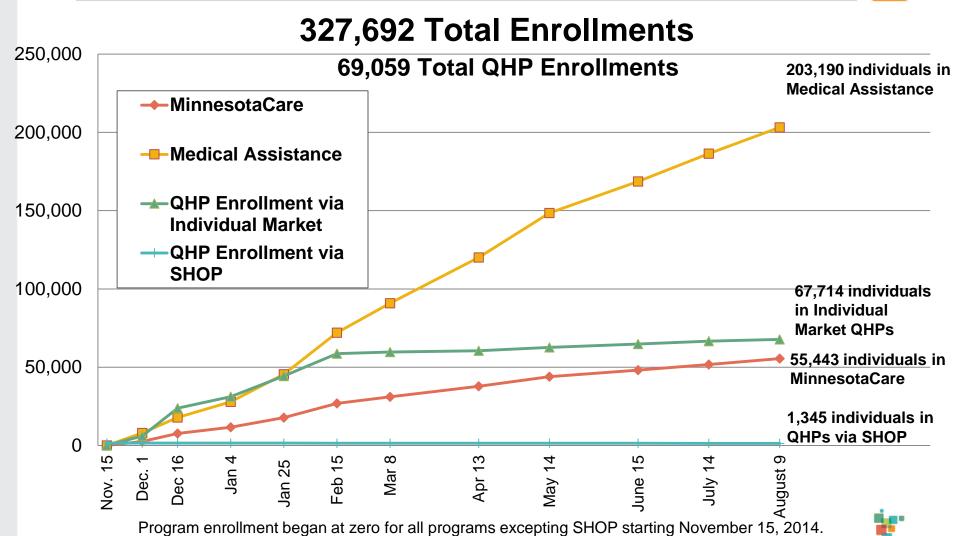

### **Enrollment Dashboard – 1 of 2**

| Cumulative Enrollment,<br>Nov. 15, 2014 – Aug. 9, 2015 |         |
|--------------------------------------------------------|---------|
| Total Enrollments                                      | 327,692 |
| Medical Assistance                                     | 203,190 |
| MinnesotaCare                                          | 55,443  |
| QHP                                                    | 69,059  |
| QHP active renewals                                    | 16,673  |
| QHP passive renewals                                   | 8,274   |
| QHP via SHOP                                           | 1,345   |
|                                                        |         |
| Dental enrollments                                     | 9,064   |

# Enrollments by Program November 15, 2014 – August 9, 2015

MNSUre