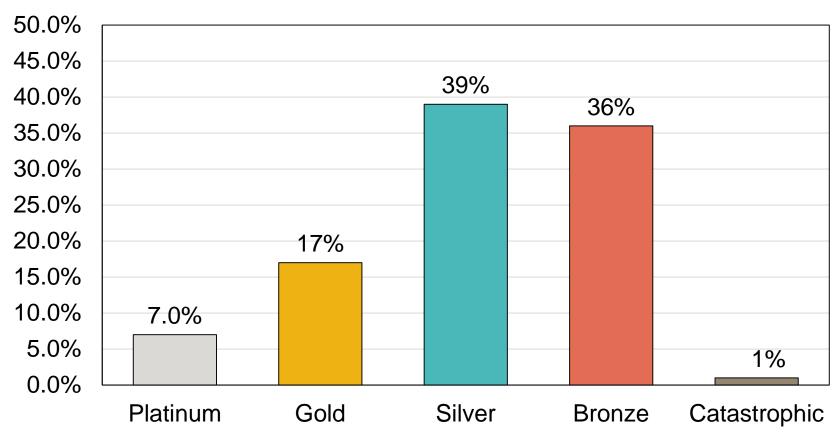

### Enrollment Dashboard - 2 of 2

| Plans & Carriers –<br>Nov. 15, 2014 – Aug. 9, 2015 |            |            |  |
|----------------------------------------------------|------------|------------|--|
| Carrier                                            | 2015       | 2014       |  |
|                                                    | Enrollment | Enrollment |  |
|                                                    | To Date    |            |  |
| Blue Cross Blue Shield                             | 43%        | 22.3%      |  |
| BluePlus                                           | 7%         |            |  |
| HealthPartners                                     | 24%        | 12.5%      |  |
| Medica                                             | 5%         | 4.6%       |  |
| UCare                                              | 21%        | 1.5%       |  |
| PreferredOne                                       |            | 59.2%      |  |
|                                                    |            |            |  |
| Metal Level                                        |            |            |  |
| Platinum                                           | 7%         | 27.2%      |  |
| Gold                                               | 17%        | 12.6%      |  |
| Silver                                             | 39%        | 33.1%      |  |
| Bronze                                             | 36%        | 26.1%      |  |
| Catastrophic                                       | 1%         | 1.0%       |  |

### Individual Market: Metal Levels November 15, 2014 – August 9, 2015

### 2015 QHP Metal Level Selection

Note: Data reflects all QHP enrollment excepting SHOP enrollment and cases currently in queue.