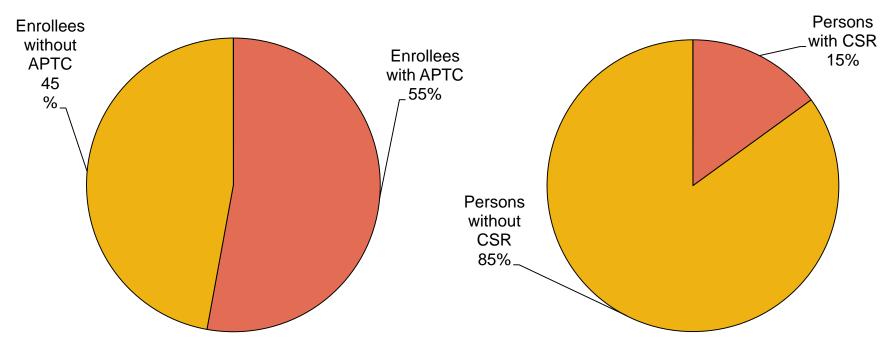

| QHP Individuals Receiving Financial |     |  |
|-------------------------------------|-----|--|
| Help, Nov. 15, 2014 – Aug. 9, 2015  |     |  |
| Enrollees with Advanced             | 55% |  |
| Premium Tax Credits                 |     |  |
| Enrollees with Cost Sharing         | 15% |  |
| Reductions                          |     |  |

# QHP Households Receiving Financial Help November 15, 2014 – August 9, 2015

## Advanced Premium Tax Credit subsidies

## Cost Sharing Reduction subsidies

Note: This data is based off of effectuated enrollment for July 2015.

Note: Data reflects all QHP enrollment excepting SHOP enrollment.