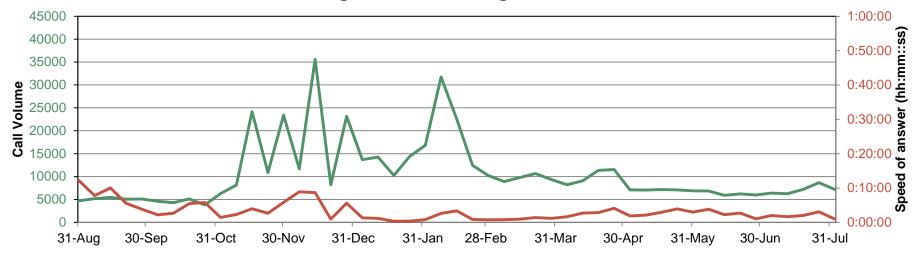

### Contact Center - Call Volume/Wait Time

### MNsure Contact Center Call Volume/Wait Time Aug. 31, 2014 – Aug. 9, 2015

——Calls Received (MNsure)
——Average Wait Time (hh:mm:ss)

Note: Call volumes represent weekly totals for week beginning with date.