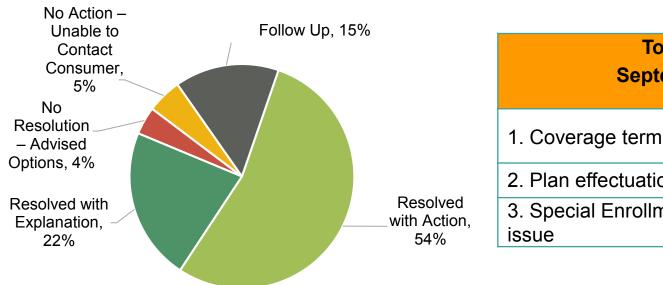

#### **Resolution Review Dashboard**

| Resolution Review Tickets Status – 2019 | July | August | September |
|-----------------------------------------|------|--------|-----------|
| Resolution Review Tickets Created       | 231  | 189    | 154       |
| Average Days Open                       | 1.75 | 2.2    | 2.0       |

#### Resolution Review Outcome September 2019

| Top Issues<br>September 2019       |     |
|------------------------------------|-----|
| 1. Coverage termination date       | 43% |
| 2. Plan effectuation date          | 25% |
| 3. Special Enrollment Period issue | 12% |