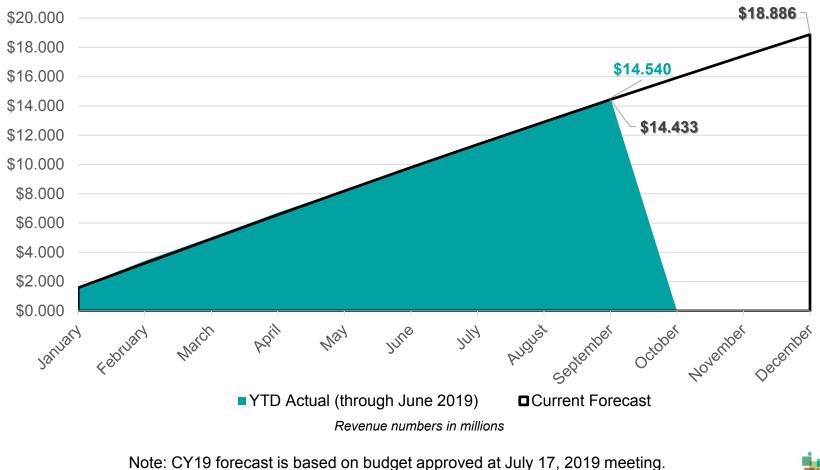

### MNsure Premium Withhold Revenue Calendar Year 2019

#### Forecast and YTD Actual

Prepared for October 16, 2019 Board Meeting