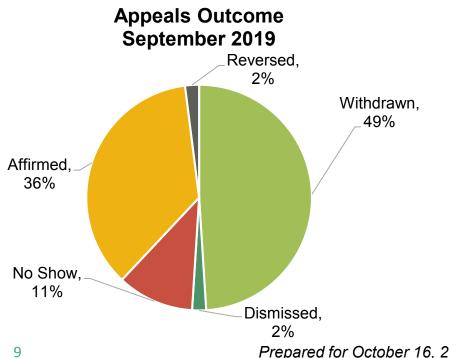

#### **Appeals Dashboard**

| Appeals Status – 2019 | July | August | September |
|-----------------------|------|--------|-----------|
| Appeals Filed         | 85   | 97     | 123       |
| Average Days Open     | 73.3 | 74.1   | 72.2      |

| Top Issues<br>September 2019        |     |
|-------------------------------------|-----|
| 1. Special Enrollment Period denial | 34% |
| 2. Coverage termination date        | 17% |
| 3. Coverage effective date          | 12% |