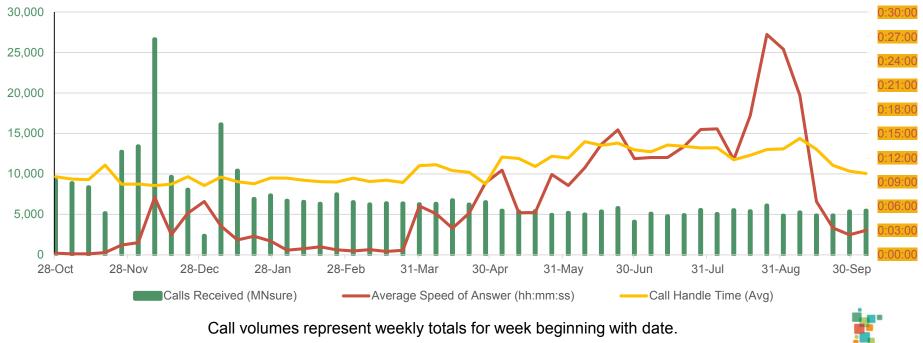

#### **Contact Center Dashboard**

| Contact Center Main Line – 2019                   | July  | August | September |
|---------------------------------------------------|-------|--------|-----------|
| Average Daily Call Volume                         | 1,029 | 1,033  | 1,059     |
| Service Level (% of calls answered within 5 min.) | 45%   | 29%    | 46%       |
| Calls Abandoned while in Queue                    | 12%   | 18%    | 13%       |

MNsure Contact Center Performance November 1, 2018 – October 13, 2019

Prepared for October 16, 2019 Board Meeting