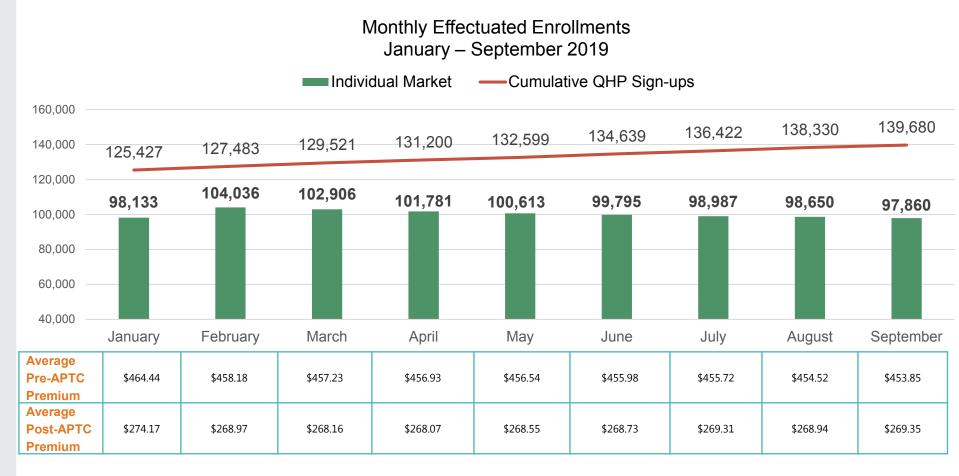

# Effectuated Enrollments and Average Premiums, 2019

Note: Cumulative QHP sign-ups reflect sign-ups for the given plan year.

Effectuated enrollments and average premium amounts are based upon the latest data received from carriers.