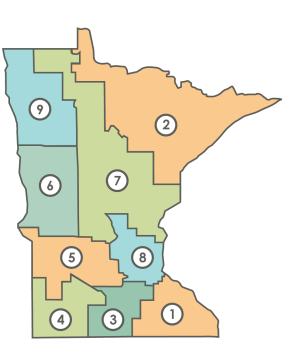

### QHP Enrollment by Rating Region as of September 2019

| Rating<br>Area | Percent of State's<br>Population in Region | Percent of QHP<br>Enrollees in Region | Average<br>Monthly Tax<br>Credit per<br>Household | Total Tax Credits<br>as of September<br>2019 |
|----------------|--------------------------------------------|---------------------------------------|---------------------------------------------------|----------------------------------------------|
| 1              | 7.9%                                       | 6.4%                                  | \$760                                             | \$24,069,731                                 |
| 2              | 5.7%                                       | 6.3%                                  | \$447                                             | \$11,755,662                                 |
| 3              | 4.7%                                       | 4.6%                                  | \$611                                             | \$12,430,230                                 |
| 4              | 2.1%                                       | 3.1%                                  | \$696                                             | \$9,973,492                                  |
| 5              | 3.6%                                       | 4.2%                                  | \$580                                             | \$10,486,799                                 |
| 6              | 4.1%                                       | 4.4%                                  | \$521                                             | \$9,615,746                                  |
| 7              | 7.7%                                       | 9.6%                                  | \$499                                             | \$18,558,137                                 |
| 8              | 62.6%                                      | 60.0%                                 | \$354                                             | \$66,553,752                                 |
| 9              | 1.5%                                       | 1.4%                                  | \$524                                             | \$2,981,879                                  |