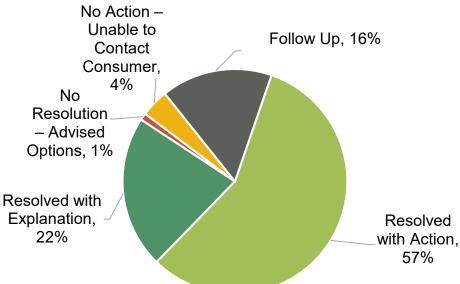

# **Resolution Review Dashboard**

| Resolution Review Tickets Status – 2019 | August | September | October |
|-----------------------------------------|--------|-----------|---------|
| Resolution Review Tickets Created       | 189    | 154       | 91      |
| Average Days Open                       | 2.2    | 2.0       | 1.5     |

| Top Issues<br>October 2019         |     |
|------------------------------------|-----|
| 1. Coverage termination date       | 51% |
| 2. Plan effectuation date          | 16% |
| 3. Special Enrollment Period issue | 8%  |