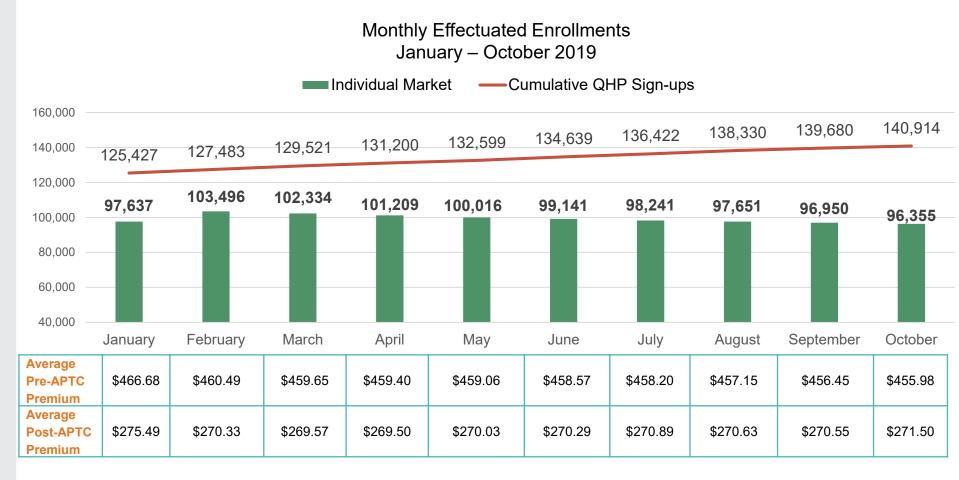

# Effectuated Enrollments and Average Premiums, 2019

Note: Cumulative QHP sign-ups reflect sign-ups for the given plan year.

Effectuated enrollments and average premium amounts are based upon the latest data received from carriers.