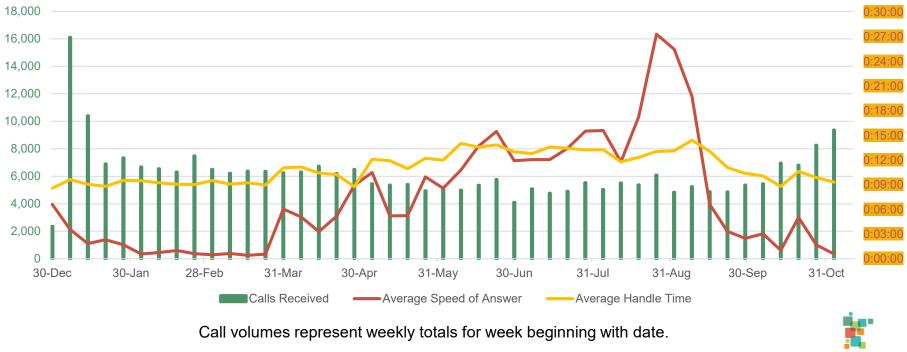

MNsure Contact Center Performance January 1 – November 10, 2019

Prepared for November 13, 2019 Board Meeting

MNSUre