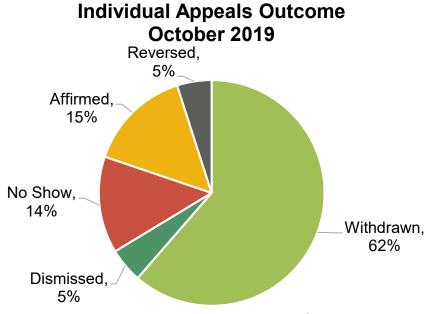

# **Appeals Dashboard**

| Appeals Status – 2019                                   | August | September | October |
|---------------------------------------------------------|--------|-----------|---------|
| Appeals Filed – Individual                              | 46     | 48        | 45      |
| Appeals Filed – Employer Shared<br>Responsibility (ESR) | 51     | 75        | 242     |
| Average Days Open – Individual                          | 52.6   | 60.2      | 50.6    |
| Average Days Open – ESR                                 | 90.2   | 77.8      | 79.9    |

| Top Issues – Individual<br>October 2019 |     |
|-----------------------------------------|-----|
| 1. Special Enrollment Period denial     | 27% |
| 2. Coverage termination date            | 14% |
| 3. APTC                                 | 14% |