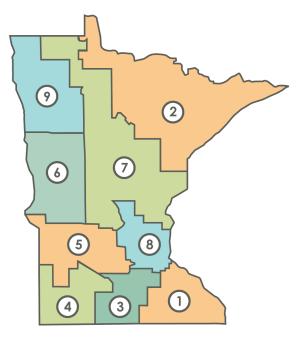

# PY20 QHP Enrollment by Rating Region Nov. 1-10, 2019

| Rating<br>Area | Percent of State's<br>Population in Region | Percent of QHP<br>Enrollees in Region | Average<br>Monthly Tax<br>Credit per<br>Household |
|----------------|--------------------------------------------|---------------------------------------|---------------------------------------------------|
| 1              | 7.9%                                       | 6.5%                                  | \$794                                             |
| 2              | 5.7%                                       | 6.3%                                  | \$451                                             |
| 3              | 4.7%                                       | 4.5%                                  | \$632                                             |
| 4              | 2.1%                                       | 3.1%                                  | \$686                                             |
| 5              | 3.6%                                       | 4.1%                                  | \$574                                             |
| 6              | 4.1%                                       | 4.4%                                  | \$537                                             |
| 7              | 7.7%                                       | 9.5%                                  | \$472                                             |
| 8              | 62.6%                                      | 60.1%                                 | \$317                                             |
| 9              | 1.5%                                       | 1.5%                                  | \$526                                             |

Note: Data is based on active QHP enrollees for Plan Year 2020 as of November 10, 2019.