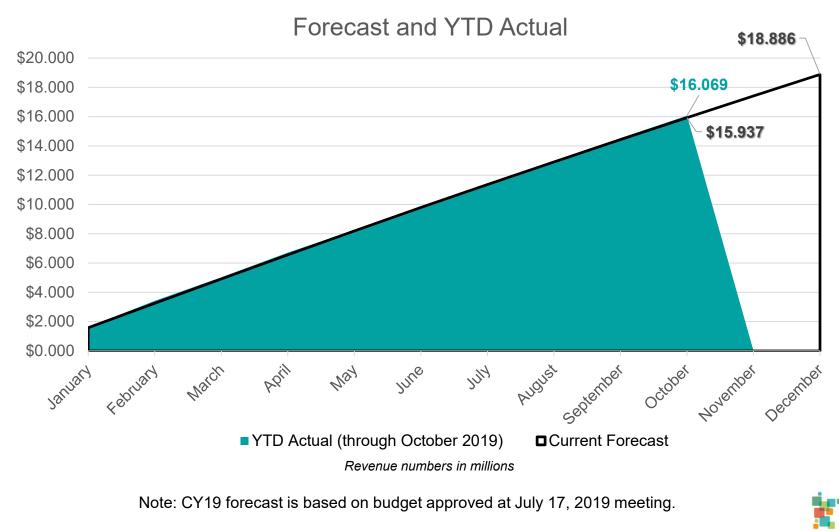

# MNsure Premium Withhold Revenue Calendar Year 2019

Prepared for November 13, 2019 Board Meeting

MNSUre